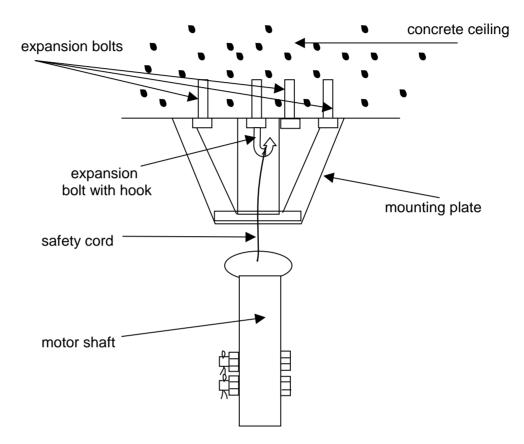

## 7 SAFETY AUTHORITY'S REQUIREMENTS

| No | Items                                                                         | Requirements                                                                                                                                                                                                                                     |  |
|----|-------------------------------------------------------------------------------|--------------------------------------------------------------------------------------------------------------------------------------------------------------------------------------------------------------------------------------------------|--|
|    | Applicable to electric airpot                                                 |                                                                                                                                                                                                                                                  |  |
| 12 | Reboil switch                                                                 | No part of the reboil switch is allowed to protrude into the water pot, even if it is located above the maximum water level mark.                                                                                                                |  |
|    | Applicable to AC adaptor                                                      |                                                                                                                                                                                                                                                  |  |
| 13 | 3-pin AC adaptor                                                              | Test report showing that the 3-pin complied with sub-clauses 12.1 & 12.3 of SS 246 must be submitted.                                                                                                                                            |  |
| 14 | 2-pin AC adaptor                                                              | The 2-pin (Appendix W) shall comply with IEC 83: 1975 (Standard C5) or EN 50075                                                                                                                                                                  |  |
| 15 | Detachable power<br>supply cord set not<br>supplied by Registered<br>Supplier | Registered Supplier who is not supplying the detachable power<br>supply cord set together with the AC Adaptor must provide written<br>instruction to its customer on the type of approved detachable<br>power cord set to use.                   |  |
|    | A                                                                             | pplicable to computer products                                                                                                                                                                                                                   |  |
| 16 | CD/DVD ROM (used in personal computer)                                        | Test certificate showing that CD/DVD ROM has complied with IEC 825 must be provided.                                                                                                                                                             |  |
| 17 | Modem Card (used in personal computer)                                        | Modem card incorporated in the personal computer must be<br>tested at set level (sub-clauses 5.1 & 6 of IEC 60950) or a<br>component level.                                                                                                      |  |
|    | Арр                                                                           | licable to ceiling fan and cycle fan                                                                                                                                                                                                             |  |
| 18 | Ceiling fan and cycle<br>fan                                                  | a) These appliances must be tested to sub-clauses 5.7 and 5.8 of SS 360: 1992.                                                                                                                                                                   |  |
|    |                                                                               | <ul> <li>b) Installation instruction must mention the 3 expansion bolts for<br/>fastening the main suspension, safety cord, expansion bolt<br/>with hook for fastening safety cord and mounting plate.<br/>(Appendix T)</li> </ul>               |  |
|    |                                                                               | c) Drawing (Appendix S) to show that the wires within the motor<br>shaft are not stressed must be provided.                                                                                                                                      |  |
|    | Applicable to portable socket-outlet and portable cable reel                  |                                                                                                                                                                                                                                                  |  |
| 19 | 3-pin portable socket-<br>outlet and portable<br>cable reel                   | If residual current device (RCD) is incorporated, its tripping current must be less than 30mA and operating time must be less than 0.1 second and testing to sub-clauses 9.9.2.1, 9.9.2.2, 9.9.2.3 and 9.16 of SS 97: Part 1: 2000 are required. |  |