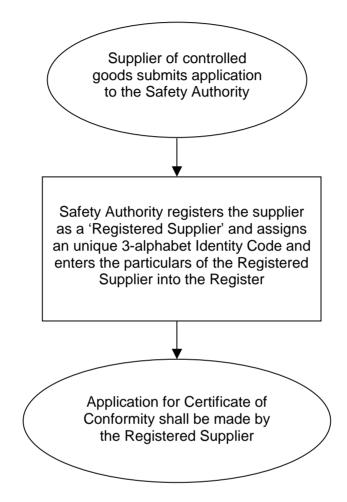

## 8 REGISTRATION OF SUPPLIER OF CONTROLLED GOODS

Suppliers who wish to supply the controlled goods into Singapore would <u>first</u> have to register with the Safety Authority before submitting their controlled goods to a **CAB (Local)** or **CAB (Foreign - MRA)** for certification. The suppliers having completed the registration process with the Safety Authority will thereafter be referred to as '**Registered Suppliers**'. The Registered Suppliers can decide later whether or not to supply the controlled goods. A flow-chart for registration of supplier of controlled goods is found in Appendix B.

To be a Registered Supplier, the supplier shall submit the following to the Safety Authority for registration (no registration fee is required):

- a) Duly completed Form RS01 (Appendix F).
- b) 'Certificate of Incorporation of Private Company' issued by the Singapore Registry of Companies and Businesses (RCB).