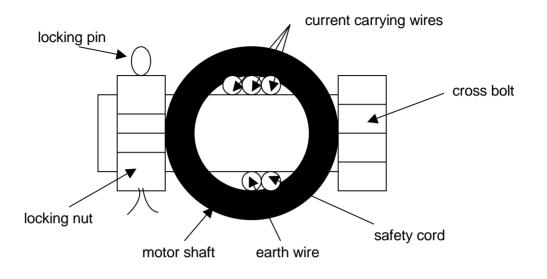

## 7 SAFETY AUTHORITY'S REQUIREMENTS

| No | Items                                                                         | Requirements                                                                                                                                                                                                                                     |  |
|----|-------------------------------------------------------------------------------|--------------------------------------------------------------------------------------------------------------------------------------------------------------------------------------------------------------------------------------------------|--|
|    | Applicable to electric airpot                                                 |                                                                                                                                                                                                                                                  |  |
| 12 | Reboil switch                                                                 | No part of the reboil switch is allowed to protrude into the water pot, even if it is located above the maximum water level mark.                                                                                                                |  |
|    | Applicable to AC adaptor                                                      |                                                                                                                                                                                                                                                  |  |
| 13 | 3-pin AC adaptor                                                              | Test report showing that the 3-pin complied with sub-clauses 12.1 & 12.3 of SS 246 must be submitted.                                                                                                                                            |  |
| 14 | 2-pin AC adaptor                                                              | The 2-pin (Appendix W) shall comply with IEC 83: 1975 (Standard C5) or EN 50075                                                                                                                                                                  |  |
| 15 | Detachable power<br>supply cord set not<br>supplied by Registered<br>Supplier | Registered Supplier who is not supplying the detachable power<br>supply cord set together with the AC Adaptor must provide written<br>instruction to its customer on the type of approved detachable<br>power cord set to use.                   |  |
|    | A                                                                             | pplicable to computer products                                                                                                                                                                                                                   |  |
| 16 | CD/DVD ROM (used in personal computer)                                        | Test certificate showing that CD/DVD ROM has complied with IEC 825 must be provided.                                                                                                                                                             |  |
| 17 | Modem Card (used in personal computer)                                        | Modem card incorporated in the personal computer must be<br>tested at set level (sub-clauses 5.1 & 6 of IEC 60950) or a<br>component level.                                                                                                      |  |
|    | Арр                                                                           | licable to ceiling fan and cycle fan                                                                                                                                                                                                             |  |
| 18 | Ceiling fan and cycle<br>fan                                                  | a) These appliances must be tested to sub-clauses 5.7 and 5.8 of SS 360: 1992.                                                                                                                                                                   |  |
|    |                                                                               | <ul> <li>b) Installation instruction must mention the 3 expansion bolts for<br/>fastening the main suspension, safety cord, expansion bolt<br/>with hook for fastening safety cord and mounting plate.<br/>(Appendix T)</li> </ul>               |  |
|    |                                                                               | c) Drawing (Appendix S) to show that the wires within the motor<br>shaft are not stressed must be provided.                                                                                                                                      |  |
|    | Applicable to portable socket-outlet and portable cable reel                  |                                                                                                                                                                                                                                                  |  |
| 19 | 3-pin portable socket-<br>outlet and portable<br>cable reel                   | If residual current device (RCD) is incorporated, its tripping current must be less than 30mA and operating time must be less than 0.1 second and testing to sub-clauses 9.9.2.1, 9.9.2.2, 9.9.2.3 and 9.16 of SS 97: Part 1: 2000 are required. |  |