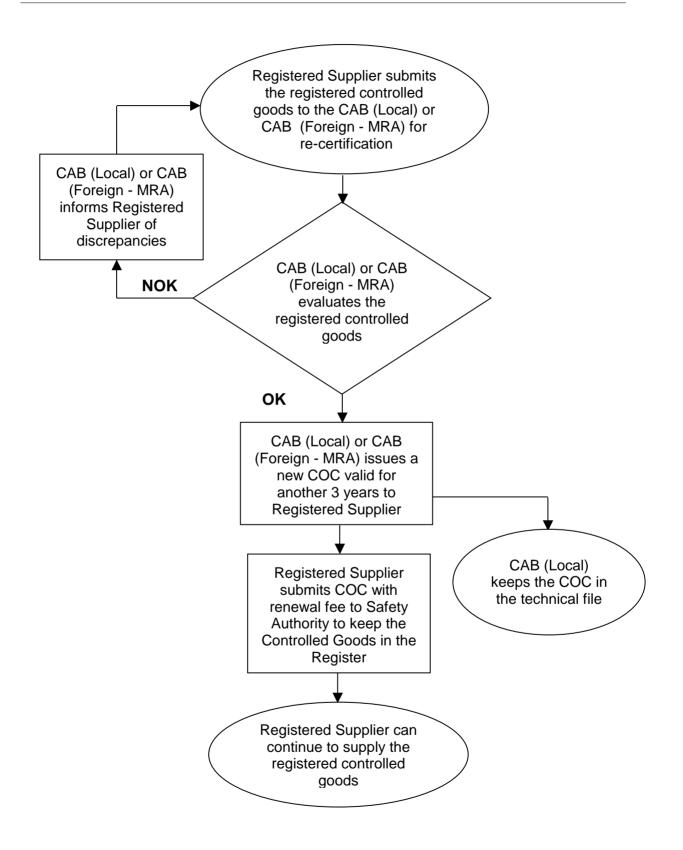

#### **10 CERTIFICATE OF CONFORMITY**

The **Certificate of Conformity (COC)** is valid for **three (3) years**. Registered Suppliers who wish to continue supplying their registered controlled goods <u>beyond</u> three (3) years shall approach the CABs (Local) or CABs (Foreign - MRA) for <u>re-certification</u> before their COC expire regardless of whether there are changes to the registered controlled goods or not. A <u>new</u> COC bearing the same certification number shall be issued. The Registered Suppliers shall submit the new COC to the Safety Authority for renewal of the registered controlled goods. A flow-chart for renewal of registered controlled goods is found in Appendix D.

To <u>renew</u> the registered controlled goods, the Registered Suppliers shall submit the following to the Safety Authority:

- a) Non-refundable renewal fee of S\$52 (4% GST included) per model in cheque made payable to "Standards, Productivity and Innovation Board".
- b) The new COC issued by CABs (Local) or CABs (Foreign MRA).