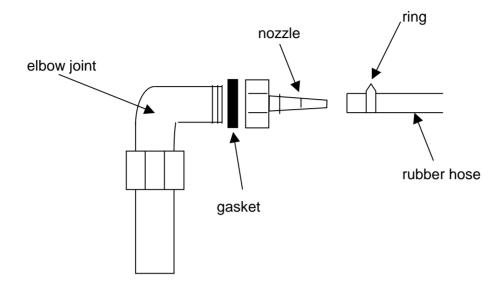

## 7 SAFETY AUTHORITY'S REQUIREMENTS

| No | Items                                                           | Requirements                                                                                                                                                                                                                                 |  |
|----|-----------------------------------------------------------------|----------------------------------------------------------------------------------------------------------------------------------------------------------------------------------------------------------------------------------------------|--|
|    | Applicable to Roaster                                           |                                                                                                                                                                                                                                              |  |
| 20 | Roaster                                                         | A metal ring (Appendix X) must be provided to prevent the roaster from falling off in case the glass bowl shattered.                                                                                                                         |  |
|    | Applicable to gas appliances                                    |                                                                                                                                                                                                                                              |  |
| 21 | Test pressure of town gas for gas appliances                    | All gas appliances must be tested to 20 mbar for town gas.                                                                                                                                                                                   |  |
| 22 | Gas appliances tested to EN 30-1-1: 1998                        | Testing to sub-clause 6.1.6 (Temperature of the LPG cylinder<br>and its compartment) and sub-clause 6.2.1 (Ignition, cross-<br>lighting and flame stability) must be carried out.                                                            |  |
| 23 | Flame failure device<br>(FFD) incorporated in<br>gas appliances | <ul> <li>a) Test report showing that the FFD complied with EN 126:<br/>1995 or EN 125: 1991 for gas appliance tested to EN 30-1-1<br/>or AG 204: 1984 for gas appliance tested to AG 101 at<br/>component level must be provided.</li> </ul> |  |
|    |                                                                 | <ul> <li>b) Testing to sub-clause 6.1.3 of EN 30-1-1 or sub-clause<br/>3.6.13 of AG 101 at set level must be carried out.</li> </ul>                                                                                                         |  |
| 24 | Distance between<br>burner and injector                         | The distance (Appendix U) between bottom of burner ring and tip<br>of the injector must not be too far apart such that the flame may<br>be heating part of the burner instead of the cooking appliance.                                      |  |
| 25 | Gas oven                                                        | It is compulsory for all gas ovens to be fitted with flame failure device.                                                                                                                                                                   |  |
| 26 | Glass viewing door for gas hob and gas oven                     | Test report showing that the glass of the viewing door complied with BS 3193: 1993 (Specification for Thermally Toughened Glass Panels for use in domestic appliances) must be provided.                                                     |  |
| 27 | Toughened glass gas<br>hob                                      | <ul> <li>a) A brochure, entitled "Toughened Glass – A Shattering<br/>Experience?" must be included for each toughened glass gas<br/>hob put up for sale. (Order for the brochure can be placed<br/>with the Safety Authority)</li> </ul>     |  |
|    |                                                                 | <ul> <li>b) Additional testing and compliance with sub-clauses 2.1.14, 2.1.15, 2.1.17, 2.10.15, 2.11.2.2 &amp; 5.7.5 of AG 101 are required for toughened glass gas hob tested to EN 30-1-1: 1998.</li> </ul>                                |  |
| 28 | Gasket for elbow joint<br>of gas cooker                         | Installation instruction must mention about the fixing of gasket for the elbow joint, if applicable. (Appendix V)                                                                                                                            |  |
| 29 | Glass-ceramic gas hob<br>(simulated gas<br>explosion test)      | The gas hob must be subject to 'simulated gas explosion' test.<br>The hob is filled with an explosive mixture of gas and detonated<br>with a source of ignition.                                                                             |  |
|    | Applicable to Residual Current Circuit Breaker (RCCB)           |                                                                                                                                                                                                                                              |  |
| 30 | RCCB                                                            | Registration of RCCB is limited to 30 mA sensitivity and the operating time must be less than 0.1 second. Electronic RCCB will not be accepted for registration.                                                                             |  |