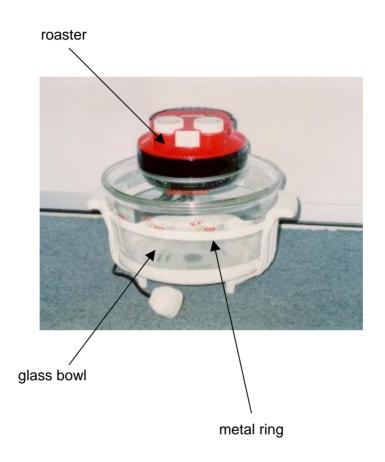

## 7 SAFETY AUTHORITY'S REQUIREMENTS

| No | Items                                                           | Requirements                                                                                                                                                                                                                                 |  |
|----|-----------------------------------------------------------------|----------------------------------------------------------------------------------------------------------------------------------------------------------------------------------------------------------------------------------------------|--|
|    | Applicable to Roaster                                           |                                                                                                                                                                                                                                              |  |
| 20 | Roaster                                                         | A metal ring (Appendix X) must be provided to prevent the roaster from falling off in case the glass bowl shattered.                                                                                                                         |  |
|    | Applicable to gas appliances                                    |                                                                                                                                                                                                                                              |  |
| 21 | Test pressure of town gas for gas appliances                    | All gas appliances must be tested to 20 mbar for town gas.                                                                                                                                                                                   |  |
| 22 | Gas appliances tested to EN 30-1-1: 1998                        | Testing to sub-clause 6.1.6 (Temperature of the LPG cylinder<br>and its compartment) and sub-clause 6.2.1 (Ignition, cross-<br>lighting and flame stability) must be carried out.                                                            |  |
| 23 | Flame failure device<br>(FFD) incorporated in<br>gas appliances | <ul> <li>a) Test report showing that the FFD complied with EN 126:<br/>1995 or EN 125: 1991 for gas appliance tested to EN 30-1-1<br/>or AG 204: 1984 for gas appliance tested to AG 101 at<br/>component level must be provided.</li> </ul> |  |
|    |                                                                 | <ul> <li>b) Testing to sub-clause 6.1.3 of EN 30-1-1 or sub-clause<br/>3.6.13 of AG 101 at set level must be carried out.</li> </ul>                                                                                                         |  |
| 24 | Distance between<br>burner and injector                         | The distance (Appendix U) between bottom of burner ring and tip<br>of the injector must not be too far apart such that the flame may<br>be heating part of the burner instead of the cooking appliance.                                      |  |
| 25 | Gas oven                                                        | It is compulsory for all gas ovens to be fitted with flame failure device.                                                                                                                                                                   |  |
| 26 | Glass viewing door for gas hob and gas oven                     | Test report showing that the glass of the viewing door complied with BS 3193: 1993 (Specification for Thermally Toughened Glass Panels for use in domestic appliances) must be provided.                                                     |  |
| 27 | Toughened glass gas<br>hob                                      | <ul> <li>a) A brochure, entitled "Toughened Glass – A Shattering<br/>Experience?" must be included for each toughened glass gas<br/>hob put up for sale. (Order for the brochure can be placed<br/>with the Safety Authority)</li> </ul>     |  |
|    |                                                                 | <ul> <li>b) Additional testing and compliance with sub-clauses 2.1.14, 2.1.15, 2.1.17, 2.10.15, 2.11.2.2 &amp; 5.7.5 of AG 101 are required for toughened glass gas hob tested to EN 30-1-1: 1998.</li> </ul>                                |  |
| 28 | Gasket for elbow joint<br>of gas cooker                         | Installation instruction must mention about the fixing of gasket for the elbow joint, if applicable. (Appendix V)                                                                                                                            |  |
| 29 | Glass-ceramic gas hob<br>(simulated gas<br>explosion test)      | The gas hob must be subject to 'simulated gas explosion' test.<br>The hob is filled with an explosive mixture of gas and detonated<br>with a source of ignition.                                                                             |  |
|    | Applicable to Residual Current Circuit Breaker (RCCB)           |                                                                                                                                                                                                                                              |  |
| 30 | RCCB                                                            | Registration of RCCB is limited to 30 mA sensitivity and the operating time must be less than 0.1 second. Electronic RCCB will not be accepted for registration.                                                                             |  |