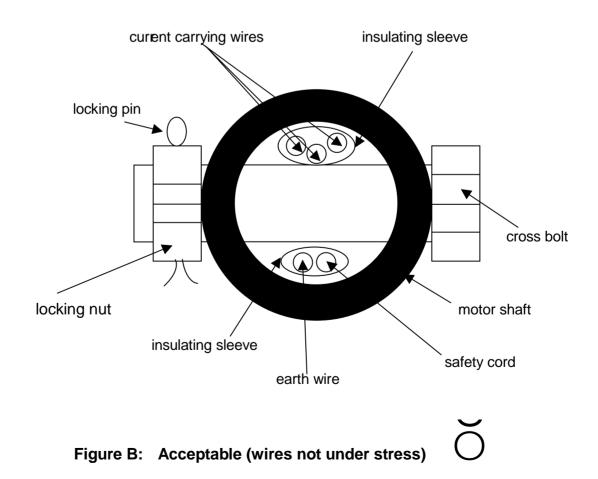

## 7 SAFETY AUTHORITY'S REQUIREMENTS

| No | Items                                                                         | Requirements                                                                                                                                                                                                                                     |  |
|----|-------------------------------------------------------------------------------|--------------------------------------------------------------------------------------------------------------------------------------------------------------------------------------------------------------------------------------------------|--|
|    | Applicable to electric airpot                                                 |                                                                                                                                                                                                                                                  |  |
| 12 | Reboil switch                                                                 | No part of the reboil switch is allowed to protrude into the water pot, even if it is located above the maximum water level mark.                                                                                                                |  |
|    | Applicable to AC adaptor                                                      |                                                                                                                                                                                                                                                  |  |
| 13 | 3-pin AC adaptor                                                              | Test report showing that the 3-pin complied with sub-clauses 12.1 & 12.3 of SS 246 must be submitted.                                                                                                                                            |  |
| 14 | 2-pin AC adaptor                                                              | The 2-pin (Appendix W) shall comply with IEC 83: 1975 (Standard C5) or EN 50075                                                                                                                                                                  |  |
| 15 | Detachable power<br>supply cord set not<br>supplied by Registered<br>Supplier | Registered Supplier who is not supplying the detachable power<br>supply cord set together with the AC Adaptor must provide written<br>instruction to its customer on the type of approved detachable<br>power cord set to use.                   |  |
|    | A                                                                             | pplicable to computer products                                                                                                                                                                                                                   |  |
| 16 | CD/DVD ROM (used in personal computer)                                        | Test certificate showing that CD/DVD ROM has complied with IEC 825 must be provided.                                                                                                                                                             |  |
| 17 | Modem Card (used in personal computer)                                        | Modem card incorporated in the personal computer must be<br>tested at set level (sub-clauses 5.1 & 6 of IEC 60950) or a<br>component level.                                                                                                      |  |
|    | Арр                                                                           | licable to ceiling fan and cycle fan                                                                                                                                                                                                             |  |
| 18 | Ceiling fan and cycle<br>fan                                                  | a) These appliances must be tested to sub-clauses 5.7 and 5.8 of SS 360: 1992.                                                                                                                                                                   |  |
|    |                                                                               | <ul> <li>b) Installation instruction must mention the 3 expansion bolts for<br/>fastening the main suspension, safety cord, expansion bolt<br/>with hook for fastening safety cord and mounting plate.<br/>(Appendix T)</li> </ul>               |  |
|    |                                                                               | c) Drawing (Appendix S) to show that the wires within the motor<br>shaft are not stressed must be provided.                                                                                                                                      |  |
|    | Applicable to portable socket-outlet and portable cable reel                  |                                                                                                                                                                                                                                                  |  |
| 19 | 3-pin portable socket-<br>outlet and portable<br>cable reel                   | If residual current device (RCD) is incorporated, its tripping current must be less than 30mA and operating time must be less than 0.1 second and testing to sub-clauses 9.9.2.1, 9.9.2.2, 9.9.2.3 and 9.16 of SS 97: Part 1: 2000 are required. |  |