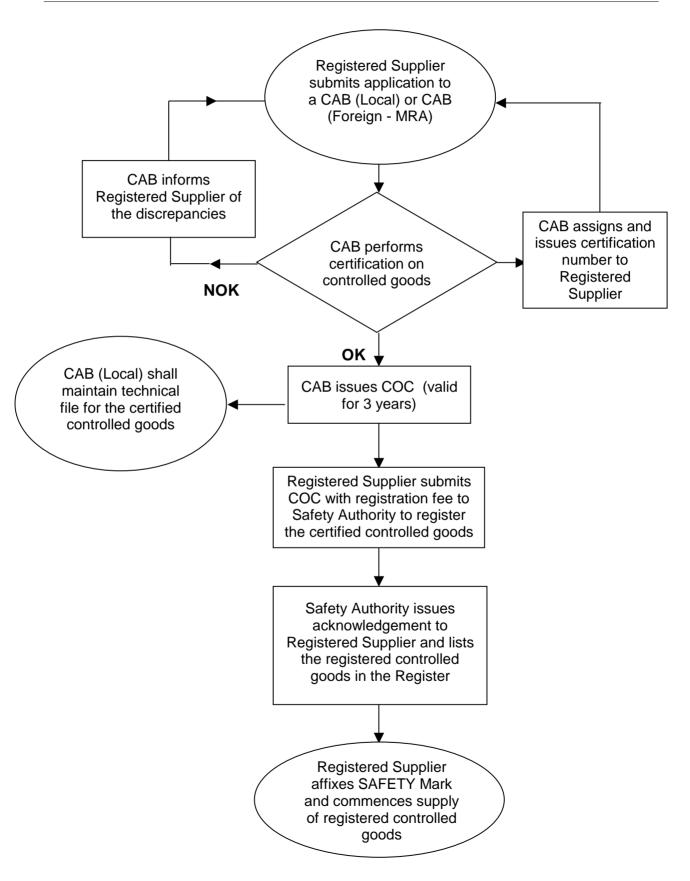

## 9 REGISTRATION OF CONTROLLED GOODS

When the Registered Suppliers decide to supply the controlled goods, they shall submit them to a CAB (Local) or CAB (Foreign - MRA) (Appendix P & Q) for certification. The CAB (Local) or CAB (Foreign - MRA) shall, upon receipt of the applications, issue certification numbers to the Registered Suppliers to assist them in preparation of the SAFETY Mark. After the controlled goods have been successfully certified, the CAB (Local) or CAB (Foreign - MRA) shall issue Certificates of **Conformity (COC)** (Appendix K) to the Registered Suppliers. The Registered Suppliers can then submit the COC to the Safety Authority to register the certified controlled goods. In relation to Regulations 7(1)(b), 7(6) and 8(2), registration with COC from a CAB (Local) as well as registration with COC from a CAB (Foreign-MRA) will be automatic and effected immediately. However, additional requirements may be imposed under the terms and conditions of a particular MRA. The Safety Authority shall, upon receipt of the COC, issue an Acknowledgement Receipt for Certificate of Conformity (Appendix M) to the Registered Suppliers. With the acknowledgement, the Registered Suppliers can then affix the **SAFETY Mark** (Chapter 13) either on the registered controlled goods or their packaging and commence supply.

The Registered Suppliers are required to maintain a technical file on the registered controlled goods as specified in Chapter 14. A flow-chart for registration of controlled goods is found in Appendix C.

Registered Suppliers who have test reports issued by the **Recognised Testing** Laboratories (RTLs) (Appendix R) or testing laboratories of the CABs (Local) (Appendix P) or CABs (Foreign - MRA) (Appendix Q) can <u>only</u> apply to the CABs (Local) for <u>certification</u> of their controlled goods. The CABs (Local) shall certify the controlled goods without re-testing unless the test reports are found not to be in full compliance to the safety requirements specified in this booklet.

To <u>register</u> the certified controlled goods, the Registered Suppliers shall submit the following to the Safety Authority:

- a) Non-refundable registration fee of \$187.20 (4% GST included) per model in cheque made payable to "Standards, Productivity and Innovation Board".
- b) The COC issued by CABs (Local) or CABs (Foreign MRA).