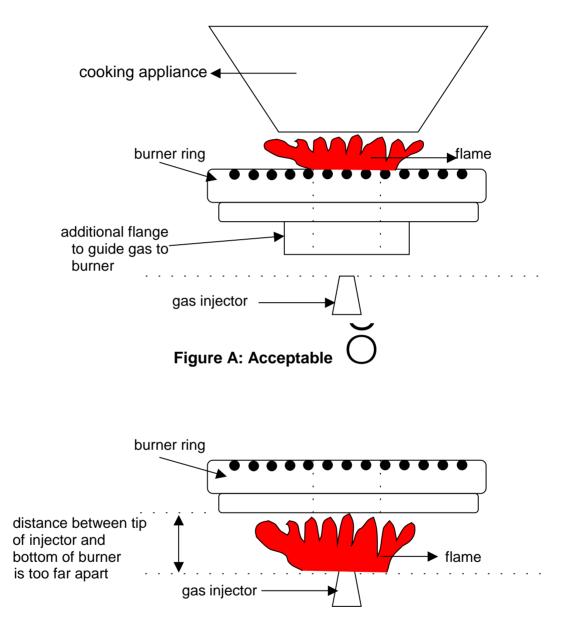

## 7 SAFETY AUTHORITY'S REQUIREMENTS

| No | Items                                                           | Requirements                                                                                                                                                                                                                                 |  |
|----|-----------------------------------------------------------------|----------------------------------------------------------------------------------------------------------------------------------------------------------------------------------------------------------------------------------------------|--|
|    | Applicable to Roaster                                           |                                                                                                                                                                                                                                              |  |
| 20 | Roaster                                                         | A metal ring (Appendix X) must be provided to prevent the roaster from falling off in case the glass bowl shattered.                                                                                                                         |  |
|    | Applicable to gas appliances                                    |                                                                                                                                                                                                                                              |  |
| 21 | Test pressure of town gas for gas appliances                    | All gas appliances must be tested to 20 mbar for town gas.                                                                                                                                                                                   |  |
| 22 | Gas appliances tested to EN 30-1-1: 1998                        | Testing to sub-clause 6.1.6 (Temperature of the LPG cylinder<br>and its compartment) and sub-clause 6.2.1 (Ignition, cross-<br>lighting and flame stability) must be carried out.                                                            |  |
| 23 | Flame failure device<br>(FFD) incorporated in<br>gas appliances | <ul> <li>a) Test report showing that the FFD complied with EN 126:<br/>1995 or EN 125: 1991 for gas appliance tested to EN 30-1-1<br/>or AG 204: 1984 for gas appliance tested to AG 101 at<br/>component level must be provided.</li> </ul> |  |
|    |                                                                 | <ul> <li>b) Testing to sub-clause 6.1.3 of EN 30-1-1 or sub-clause<br/>3.6.13 of AG 101 at set level must be carried out.</li> </ul>                                                                                                         |  |
| 24 | Distance between<br>burner and injector                         | The distance (Appendix U) between bottom of burner ring and tip<br>of the injector must not be too far apart such that the flame may<br>be heating part of the burner instead of the cooking appliance.                                      |  |
| 25 | Gas oven                                                        | It is compulsory for all gas ovens to be fitted with flame failure device.                                                                                                                                                                   |  |
| 26 | Glass viewing door for gas hob and gas oven                     | Test report showing that the glass of the viewing door complied with BS 3193: 1993 (Specification for Thermally Toughened Glass Panels for use in domestic appliances) must be provided.                                                     |  |
| 27 | Toughened glass gas<br>hob                                      | <ul> <li>a) A brochure, entitled "Toughened Glass – A Shattering<br/>Experience?" must be included for each toughened glass gas<br/>hob put up for sale. (Order for the brochure can be placed<br/>with the Safety Authority)</li> </ul>     |  |
|    |                                                                 | <ul> <li>b) Additional testing and compliance with sub-clauses 2.1.14, 2.1.15, 2.1.17, 2.10.15, 2.11.2.2 &amp; 5.7.5 of AG 101 are required for toughened glass gas hob tested to EN 30-1-1: 1998.</li> </ul>                                |  |
| 28 | Gasket for elbow joint<br>of gas cooker                         | Installation instruction must mention about the fixing of gasket for the elbow joint, if applicable. (Appendix V)                                                                                                                            |  |
| 29 | Glass-ceramic gas hob<br>(simulated gas<br>explosion test)      | The gas hob must be subject to 'simulated gas explosion' test.<br>The hob is filled with an explosive mixture of gas and detonated<br>with a source of ignition.                                                                             |  |
|    | Applicable to Residual Current Circuit Breaker (RCCB)           |                                                                                                                                                                                                                                              |  |
| 30 | RCCB                                                            | Registration of RCCB is limited to 30 mA sensitivity and the operating time must be less than 0.1 second. Electronic RCCB will not be accepted for registration.                                                                             |  |