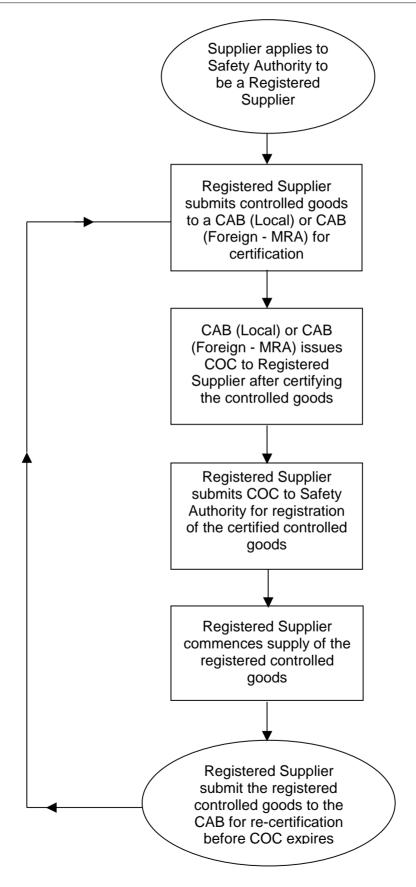

#### **10 CERTIFICATE OF CONFORMITY**

The **Certificate of Conformity (COC)** is valid for **three (3) years**. Registered Suppliers who wish to continue supplying their registered controlled goods <u>beyond</u> three (3) years shall approach the CABs (Local) or CABs (Foreign - MRA) for <u>re-certification</u> before their COC expire regardless of whether there are changes to the registered controlled goods or not. A <u>new</u> COC bearing the same certification number shall be issued. The Registered Suppliers shall submit the new COC to the Safety Authority for renewal of the registered controlled goods. A flow-chart for renewal of registered controlled goods is found in Appendix D.