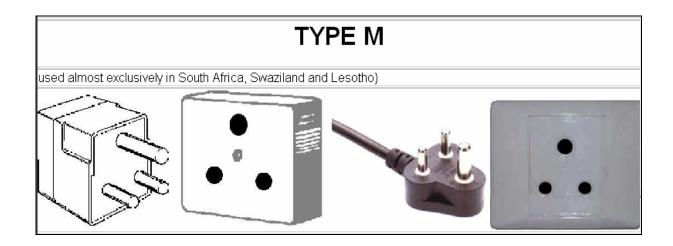

| Slovenia<br>(斯洛文尼亞)  | SIQ          | SI®                                         |                 | 220V / 50Hz                                                                                                                                     |
|----------------------|--------------|---------------------------------------------|-----------------|-------------------------------------------------------------------------------------------------------------------------------------------------|
| South Africa<br>(南非) | SABS         | SABS<br>V                                   |                 | 220V /230V<br>50Hz<br>*Grahamstad & Port<br>Elizabeth 250V; also<br>found in King Williams                                                      |
| Spain<br>(西班牙)       | UNE<br>AENOR | AENOR Seguridad  AENOR Producto Certificado |                 | 230V 50Hz                                                                                                                                       |
| Sweden<br>(瑞典)       | SEMKO        | (S)                                         |                 | 220V / 50Hz                                                                                                                                     |
| Switzerland<br>(瑞士)  | SEV / S+     | ÷S                                          | Round pins w/ g | 230V / 50HZ  Type C plugs are common on appliances, and will fit the Type J outlet.  低電壓產品必須符合低電壓電子產品(NEV)的法令。在低電壓電子產品銷售到瑞士市場上之前廠商可先申請 S+ 安全標誌。 |