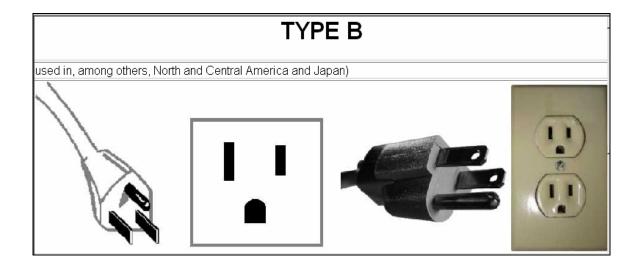

| Canada<br>(加拿大)           | CSA         | ®<br>NRTL/C               | 120V / 60Hz                                                                                                                                                                                                                                                                                                                         |
|---------------------------|-------------|---------------------------|-------------------------------------------------------------------------------------------------------------------------------------------------------------------------------------------------------------------------------------------------------------------------------------------------------------------------------------|
| China<br>(中国)             | CQC / CSBTS | Factory Code Factory Code | 220V / 50Hz  The "official" plug type is like type A but slightly shorter and without holes in blades. Type A and I outlets are common, and Type G might also be found.                                                                                                                                                             |
| Croatia<br>(克羅地亞)         |             | 99/CA4                    | 230V / 50Hz                                                                                                                                                                                                                                                                                                                         |
| Czech<br>Republic<br>(捷克) | EZU         | ECC                       | 230V / 50Hz                                                                                                                                                                                                                                                                                                                         |
| Denmark<br>(丹麦)           | DEMKO       | D                         | 220V / 50Hz  Denmark's connectors have slight differences from those used elsewhere. While pin diameter and spacing is standard, outlets may have different housing depths which could interfere with standard adaptors one report says this is due to "childproofing." Also, Plug C fits into K-type outlets (but not vice versa). |

| Taiwan<br>(台湾)            | MOEA              | 12345678                    |                                                                                                                                                                                                                                                                                                                                                                                                                                                                                                                                                                                                                                                                                                                                                                                                                                                                                                                                                                                                                                                                                                                                                                                                                                                                                                                                                                                                                                                                                                                                                                                                                                                                                                                                                                                                                                                                                                                                                                                                                                                                                                                                | 110V / 60Hz                                                                                                                                                |
|---------------------------|-------------------|-----------------------------|--------------------------------------------------------------------------------------------------------------------------------------------------------------------------------------------------------------------------------------------------------------------------------------------------------------------------------------------------------------------------------------------------------------------------------------------------------------------------------------------------------------------------------------------------------------------------------------------------------------------------------------------------------------------------------------------------------------------------------------------------------------------------------------------------------------------------------------------------------------------------------------------------------------------------------------------------------------------------------------------------------------------------------------------------------------------------------------------------------------------------------------------------------------------------------------------------------------------------------------------------------------------------------------------------------------------------------------------------------------------------------------------------------------------------------------------------------------------------------------------------------------------------------------------------------------------------------------------------------------------------------------------------------------------------------------------------------------------------------------------------------------------------------------------------------------------------------------------------------------------------------------------------------------------------------------------------------------------------------------------------------------------------------------------------------------------------------------------------------------------------------|------------------------------------------------------------------------------------------------------------------------------------------------------------|
| Thailand<br>(泰国)          | TISI              | (Incomit)                   |                                                                                                                                                                                                                                                                                                                                                                                                                                                                                                                                                                                                                                                                                                                                                                                                                                                                                                                                                                                                                                                                                                                                                                                                                                                                                                                                                                                                                                                                                                                                                                                                                                                                                                                                                                                                                                                                                                                                                                                                                                                                                                                                | *Some outlets are a combination of type A and C and can accept either type plug.                                                                           |
| Turkey<br>(土耳其)           | TSE               | TSE                         |                                                                                                                                                                                                                                                                                                                                                                                                                                                                                                                                                                                                                                                                                                                                                                                                                                                                                                                                                                                                                                                                                                                                                                                                                                                                                                                                                                                                                                                                                                                                                                                                                                                                                                                                                                                                                                                                                                                                                                                                                                                                                                                                | 230V / 50Hz                                                                                                                                                |
| Ukraine<br>(乌克兰)          | UKRSEPRO          | YKPTECT - 005               |                                                                                                                                                                                                                                                                                                                                                                                                                                                                                                                                                                                                                                                                                                                                                                                                                                                                                                                                                                                                                                                                                                                                                                                                                                                                                                                                                                                                                                                                                                                                                                                                                                                                                                                                                                                                                                                                                                                                                                                                                                                                                                                                | 220V / 50Hz                                                                                                                                                |
| United<br>Kingdom<br>(英国) | BSI/BEAB/<br>ASTA | BEAB<br>Approved  ASIA BEAB | 11 APP DE LA COMPANIE | *Outlets typically controlled by adjacent switch. Though nominal voltage has been officially changed to 230V, 240V is within tolerances and commonly found |
| U.S.A.<br>(美国)            | UL                |                             |                                                                                                                                                                                                                                                                                                                                                                                                                                                                                                                                                                                                                                                                                                                                                                                                                                                                                                                                                                                                                                                                                                                                                                                                                                                                                                                                                                                                                                                                                                                                                                                                                                                                                                                                                                                                                                                                                                                                                                                                                                                                                                                                | 120V / 60Hz                                                                                                                                                |