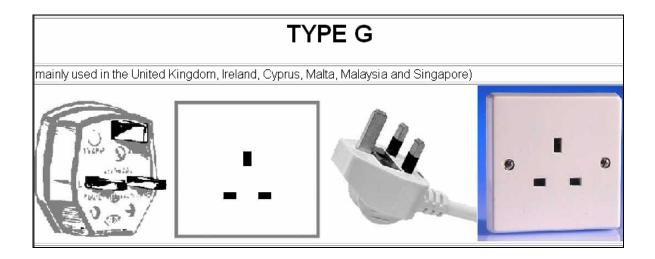

| Slovenia<br>(斯洛文尼亞)  | SIQ          | SI®                                         |                 | 220V / 50Hz                                                                                                                                     |
|----------------------|--------------|---------------------------------------------|-----------------|-------------------------------------------------------------------------------------------------------------------------------------------------|
| South Africa<br>(南非) | SABS         | SABS<br>V                                   |                 | 220V /230V<br>50Hz<br>*Grahamstad & Port<br>Elizabeth 250V; also<br>found in King Williams                                                      |
| Spain<br>(西班牙)       | UNE<br>AENOR | AENOR Seguridad  AENOR Producto Certificado |                 | 230V 50Hz                                                                                                                                       |
| Sweden<br>(瑞典)       | SEMKO        | (S)                                         |                 | 220V / 50Hz                                                                                                                                     |
| Switzerland<br>(瑞士)  | SEV / S+     | ÷S                                          | Round pins w/ g | 230V / 50HZ  Type C plugs are common on appliances, and will fit the Type J outlet.  低電壓產品必須符合低電壓電子產品(NEV)的法令。在低電壓電子產品銷售到瑞士市場上之前廠商可先申請 S+ 安全標誌。 |