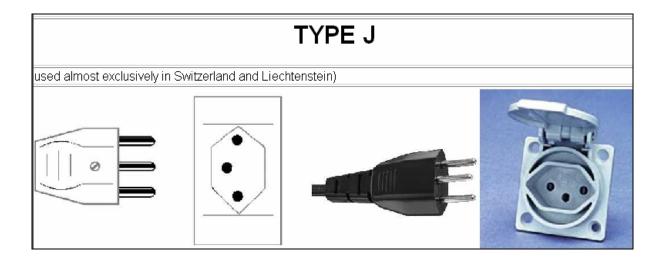

| Canada<br>(加拿大)           | CSA         | ®<br>NRTL/C               | 120V / 60Hz                                                                                                                                                                                                                                                                                                                         |
|---------------------------|-------------|---------------------------|-------------------------------------------------------------------------------------------------------------------------------------------------------------------------------------------------------------------------------------------------------------------------------------------------------------------------------------|
| China<br>(中国)             | CQC / CSBTS | Factory Code Factory Code | 220V / 50Hz  The "official" plug type is like type A but slightly shorter and without holes in blades. Type A and I outlets are common, and Type G might also be found.                                                                                                                                                             |
| Croatia<br>(克羅地亞)         |             | 99/CA4                    | 230V / 50Hz                                                                                                                                                                                                                                                                                                                         |
| Czech<br>Republic<br>(捷克) | EZU         | ECC                       | 230V / 50Hz                                                                                                                                                                                                                                                                                                                         |
| Denmark<br>(丹麦)           | DEMKO       | D                         | 220V / 50Hz  Denmark's connectors have slight differences from those used elsewhere. While pin diameter and spacing is standard, outlets may have different housing depths which could interfere with standard adaptors one report says this is due to "childproofing." Also, Plug C fits into K-type outlets (but not vice versa). |