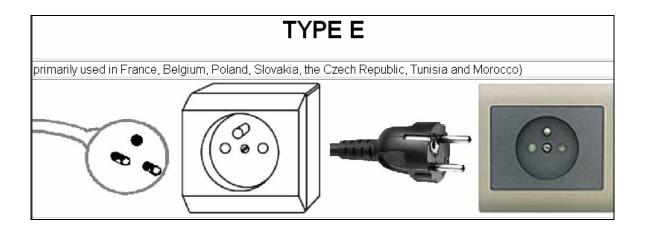

| Finland<br>(芬兰) | FIMKO | FI                                                                                                                                                                                                                                                                                                                                                                                                                                                                                                                                                                                                                                                                                                                                                                                                                                                                                                                                                                                                                                                                                                                                                                                                                                                                                                                                                                                                                                                                                                                                                                                                                                                                                                                                                                                                                                                                                                                                                                                                                                                                                                                            | 230V / 50Hz                                                                                                                                                                                       |
|-----------------|-------|-------------------------------------------------------------------------------------------------------------------------------------------------------------------------------------------------------------------------------------------------------------------------------------------------------------------------------------------------------------------------------------------------------------------------------------------------------------------------------------------------------------------------------------------------------------------------------------------------------------------------------------------------------------------------------------------------------------------------------------------------------------------------------------------------------------------------------------------------------------------------------------------------------------------------------------------------------------------------------------------------------------------------------------------------------------------------------------------------------------------------------------------------------------------------------------------------------------------------------------------------------------------------------------------------------------------------------------------------------------------------------------------------------------------------------------------------------------------------------------------------------------------------------------------------------------------------------------------------------------------------------------------------------------------------------------------------------------------------------------------------------------------------------------------------------------------------------------------------------------------------------------------------------------------------------------------------------------------------------------------------------------------------------------------------------------------------------------------------------------------------------|---------------------------------------------------------------------------------------------------------------------------------------------------------------------------------------------------|
| France<br>(法国)  | AFNOR | NA PARAMETER STATE OF THE PARAMETER STATE OF | 230V / 50Hz  Type C plugs may be found on some appliances, and will fit the Type E outlet. Type C outlets may be found in older buildings. Type A may be found in older buildings but is illegal. |
| Germany<br>(德国) | VDE   | SERG DE                                                                                                                                                                                                                                                                                                                                                                                                                                                                                                                                                                                                                                                                                                                                                                                                                                                                                                                                                                                                                                                                                                                                                                                                                                                                                                                                                                                                                                                                                                                                                                                                                                                                                                                                                                                                                                                                                                                                                                                                                                                                                   | 230V / 50Hz                                                                                                                                                                                       |
| Greece<br>(希腊)  | ELOT  | SARTY                                                                                                                                                                                                                                                                                                                                                                                                                                                                                                                                                                                                                                                                                                                                                                                                                                                                                                                                                                                                                                                                                                                                                                                                                                                                                                                                                                                                                                                                                                                                                                                                                                                                                                                                                                                                                                                                                                                                                                                                                                                                                                                         | 220V / 50Hz                                                                                                                                                                                       |

| Netherland<br>(荷兰)      | KEMA       | KEMA   | 230V / 50Hz |
|-------------------------|------------|--------|-------------|
| New<br>Zealand<br>(纽西兰) | NZSS / SNZ |        | 230V / 50Hz |
| Norway<br>(挪威)          | NEMKO      | N      | 220V / 50Hz |
| Poland<br>(波兰)          | PCBC       | B      | 220V / 50Hz |
| Portugal<br>(葡萄牙)       | CERTIF     | certif | 220V / 50Hz |