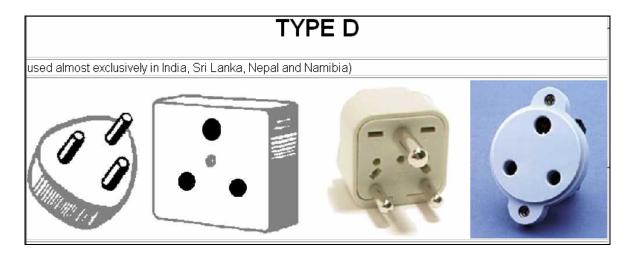

| Hong Kong<br>(香港) | HK   | ₩                                                 | 220V / 50Hz  Type D replaced by Type G but still found.                                                                                                                                                                                                                                      |
|-------------------|------|---------------------------------------------------|----------------------------------------------------------------------------------------------------------------------------------------------------------------------------------------------------------------------------------------------------------------------------------------------|
| Hungary<br>(匈牙利)  | MEEI | M <sub>E</sub>                                    | 230V / 50Hz                                                                                                                                                                                                                                                                                  |
| India<br>(印度)     | BIS  | BIS STANDARD MARK                                 | 240V / 50Hz                                                                                                                                                                                                                                                                                  |
| Ireland<br>(爱尔兰)  | NSAI | I.S. XXX: 190X<br>EN XXXX: 190X<br>IRC YYYY: 19YY | 230V / 50Hz                                                                                                                                                                                                                                                                                  |
| Israel<br>(以色列)   | SII  | THE STANDARDS INSTITUTION OF ISRAEL               | 230V / 50Hz  *Many (but not all) modern electric outlets in Israel have larger holes that accept both Type H and C plugs. Some extension cords and older outlets accept only the Type H plug. One correspondent estimates a 50-70% chance that a randomly selected outlet will accept Type C |