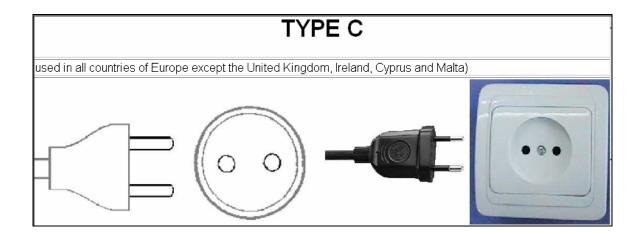

| Finland<br>(芬兰) | FIMKO | FI                                                                                                                                                                                                                                                                                                                                                                                                                                                                                                                                                                                                                                                                                                                                                                                                                                                                                                                                                                                                                                                                                                                                                                                                                                                                                                                                                                                                                                                                                                                                                                                                                                                                                                                                                                                                                                                                                                                                                                                                                                                                                                                            | 230V / 50Hz                                                                                                                                                                                       |
|-----------------|-------|-------------------------------------------------------------------------------------------------------------------------------------------------------------------------------------------------------------------------------------------------------------------------------------------------------------------------------------------------------------------------------------------------------------------------------------------------------------------------------------------------------------------------------------------------------------------------------------------------------------------------------------------------------------------------------------------------------------------------------------------------------------------------------------------------------------------------------------------------------------------------------------------------------------------------------------------------------------------------------------------------------------------------------------------------------------------------------------------------------------------------------------------------------------------------------------------------------------------------------------------------------------------------------------------------------------------------------------------------------------------------------------------------------------------------------------------------------------------------------------------------------------------------------------------------------------------------------------------------------------------------------------------------------------------------------------------------------------------------------------------------------------------------------------------------------------------------------------------------------------------------------------------------------------------------------------------------------------------------------------------------------------------------------------------------------------------------------------------------------------------------------|---------------------------------------------------------------------------------------------------------------------------------------------------------------------------------------------------|
| France<br>(法国)  | AFNOR | NA PARAMETER STATE OF THE PARAMETER STATE OF | 230V / 50Hz  Type C plugs may be found on some appliances, and will fit the Type E outlet. Type C outlets may be found in older buildings. Type A may be found in older buildings but is illegal. |
| Germany<br>(德国) | VDE   | SERG DE                                                                                                                                                                                                                                                                                                                                                                                                                                                                                                                                                                                                                                                                                                                                                                                                                                                                                                                                                                                                                                                                                                                                                                                                                                                                                                                                                                                                                                                                                                                                                                                                                                                                                                                                                                                                                                                                                                                                                                                                                                                                                   | 230V / 50Hz                                                                                                                                                                                       |
| Greece<br>(希腊)  | ELOT  | SARTY                                                                                                                                                                                                                                                                                                                                                                                                                                                                                                                                                                                                                                                                                                                                                                                                                                                                                                                                                                                                                                                                                                                                                                                                                                                                                                                                                                                                                                                                                                                                                                                                                                                                                                                                                                                                                                                                                                                                                                                                                                                                                                                         | 220V / 50Hz                                                                                                                                                                                       |

| Italy<br>(意大利)     | IMQ / UNI   |       |                                                                                                                                                                                                                                                                                                                                                                                                                                                                                                                                                                                                                                                                                                                                                                                                                                                                                                                                                                                                                                                                                                                                                                                                                                                                                                                                                                                                                                                                                                                                                                                                                                                                                                                                                                                                                                                                                                                                                                                                                                                                                                                                | 230V / 50HZ  Type C may also be found. Type L plugs/outlets may have different pin spacing. The smaller and closer pins are for a rated current of 10 A, the bigger and wider pins are for a rated current of 16 A. Both kinds are currently used and comply to the relevant Italian (CEI) regulations. Some outlets have overlapping holes to accept either older or newer types. |
|--------------------|-------------|-------|--------------------------------------------------------------------------------------------------------------------------------------------------------------------------------------------------------------------------------------------------------------------------------------------------------------------------------------------------------------------------------------------------------------------------------------------------------------------------------------------------------------------------------------------------------------------------------------------------------------------------------------------------------------------------------------------------------------------------------------------------------------------------------------------------------------------------------------------------------------------------------------------------------------------------------------------------------------------------------------------------------------------------------------------------------------------------------------------------------------------------------------------------------------------------------------------------------------------------------------------------------------------------------------------------------------------------------------------------------------------------------------------------------------------------------------------------------------------------------------------------------------------------------------------------------------------------------------------------------------------------------------------------------------------------------------------------------------------------------------------------------------------------------------------------------------------------------------------------------------------------------------------------------------------------------------------------------------------------------------------------------------------------------------------------------------------------------------------------------------------------------|------------------------------------------------------------------------------------------------------------------------------------------------------------------------------------------------------------------------------------------------------------------------------------------------------------------------------------------------------------------------------------|
| Japan<br>(日本)      | JIS / DENAN | PS PS |                                                                                                                                                                                                                                                                                                                                                                                                                                                                                                                                                                                                                                                                                                                                                                                                                                                                                                                                                                                                                                                                                                                                                                                                                                                                                                                                                                                                                                                                                                                                                                                                                                                                                                                                                                                                                                                                                                                                                                                                                                                                                                                                | Eastern Japan 50 Hz (Tokyo, Kawasaki, Sapporo, Yokohoma, and Sendai); Western Japan 60 Hz (Osaka, Kyoto, Nagoya, Hiroshima)                                                                                                                                                                                                                                                        |
| Korea, S<br>(南韓)   | KTL         |       |                                                                                                                                                                                                                                                                                                                                                                                                                                                                                                                                                                                                                                                                                                                                                                                                                                                                                                                                                                                                                                                                                                                                                                                                                                                                                                                                                                                                                                                                                                                                                                                                                                                                                                                                                                                                                                                                                                                                                                                                                                                                                                                                | *Type F likely to be found in offices and hotels. 110V power with plugs A & B was previously used but is being phased out. Older buildings may still have this, and some hotels offer both 110V and 220V service.                                                                                                                                                                  |
| Malaysia<br>(马来西亚) | DSM         |       | The state of the s | 240V / 50Hz                                                                                                                                                                                                                                                                                                                                                                        |
| Mexico<br>(墨西哥)    | NOM         | NOM   |                                                                                                                                                                                                                                                                                                                                                                                                                                                                                                                                                                                                                                                                                                                                                                                                                                                                                                                                                                                                                                                                                                                                                                                                                                                                                                                                                                                                                                                                                                                                                                                                                                                                                                                                                                                                                                                                                                                                                                                                                                                                                                                                | 127V / 60Hz                                                                                                                                                                                                                                                                                                                                                                        |

| Slovenia<br>(斯洛文尼亞)  | SIQ          | SI®                                         |                 | 220V / 50Hz                                                                                                                                     |
|----------------------|--------------|---------------------------------------------|-----------------|-------------------------------------------------------------------------------------------------------------------------------------------------|
| South Africa<br>(南非) | SABS         | SABS<br>V                                   |                 | 220V /230V<br>50Hz<br>*Grahamstad & Port<br>Elizabeth 250V; also<br>found in King Williams                                                      |
| Spain<br>(西班牙)       | UNE<br>AENOR | AENOR Seguridad  AENOR Producto Certificado |                 | 230V 50Hz                                                                                                                                       |
| Sweden<br>(瑞典)       | SEMKO        | (S)                                         |                 | 220V / 50Hz                                                                                                                                     |
| Switzerland<br>(瑞士)  | SEV / S+     | ÷S                                          | Round pins w/ g | 230V / 50HZ  Type C plugs are common on appliances, and will fit the Type J outlet.  低電壓產品必須符合低電壓電子產品(NEV)的法令。在低電壓電子產品銷售到瑞士市場上之前廠商可先申請 S+ 安全標誌。 |