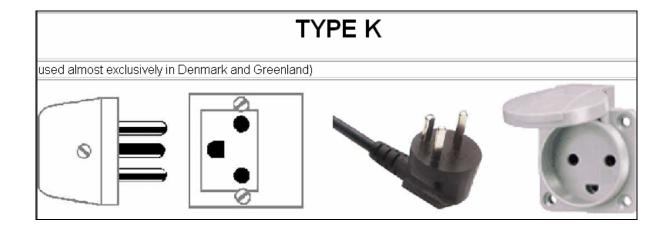

| Italy<br>(意大利)     | IMQ / UNI   |       |                                                                                                                                                                                                                                                                                                                                                                                                                                                                                                                                                                                                                                                                                                                                                                                                                                                                                                                                                                                                                                                                                                                                                                                                                                                                                                                                                                                                                                                                                                                                                                                                                                                                                                                                                                                                                                                                                                                                                                                                                                                                                                                                | 230V / 50HZ  Type C may also be found. Type L plugs/outlets may have different pin spacing. The smaller and closer pins are for a rated current of 10 A, the bigger and wider pins are for a rated current of 16 A. Both kinds are currently used and comply to the relevant Italian (CEI) regulations. Some outlets have overlapping holes to accept either older or newer types. |
|--------------------|-------------|-------|--------------------------------------------------------------------------------------------------------------------------------------------------------------------------------------------------------------------------------------------------------------------------------------------------------------------------------------------------------------------------------------------------------------------------------------------------------------------------------------------------------------------------------------------------------------------------------------------------------------------------------------------------------------------------------------------------------------------------------------------------------------------------------------------------------------------------------------------------------------------------------------------------------------------------------------------------------------------------------------------------------------------------------------------------------------------------------------------------------------------------------------------------------------------------------------------------------------------------------------------------------------------------------------------------------------------------------------------------------------------------------------------------------------------------------------------------------------------------------------------------------------------------------------------------------------------------------------------------------------------------------------------------------------------------------------------------------------------------------------------------------------------------------------------------------------------------------------------------------------------------------------------------------------------------------------------------------------------------------------------------------------------------------------------------------------------------------------------------------------------------------|------------------------------------------------------------------------------------------------------------------------------------------------------------------------------------------------------------------------------------------------------------------------------------------------------------------------------------------------------------------------------------|
| Japan<br>(日本)      | JIS / DENAN | PS PS |                                                                                                                                                                                                                                                                                                                                                                                                                                                                                                                                                                                                                                                                                                                                                                                                                                                                                                                                                                                                                                                                                                                                                                                                                                                                                                                                                                                                                                                                                                                                                                                                                                                                                                                                                                                                                                                                                                                                                                                                                                                                                                                                | Eastern Japan 50 Hz (Tokyo, Kawasaki, Sapporo, Yokohoma, and Sendai); Western Japan 60 Hz (Osaka, Kyoto, Nagoya, Hiroshima)                                                                                                                                                                                                                                                        |
| Korea, S<br>(南韓)   | KTL         |       |                                                                                                                                                                                                                                                                                                                                                                                                                                                                                                                                                                                                                                                                                                                                                                                                                                                                                                                                                                                                                                                                                                                                                                                                                                                                                                                                                                                                                                                                                                                                                                                                                                                                                                                                                                                                                                                                                                                                                                                                                                                                                                                                | *Type F likely to be found in offices and hotels. 110V power with plugs A & B was previously used but is being phased out. Older buildings may still have this, and some hotels offer both 110V and 220V service.                                                                                                                                                                  |
| Malaysia<br>(马来西亚) | DSM         |       | The state of the s | 240V / 50Hz                                                                                                                                                                                                                                                                                                                                                                        |
| Mexico<br>(墨西哥)    | NOM         | NOM   |                                                                                                                                                                                                                                                                                                                                                                                                                                                                                                                                                                                                                                                                                                                                                                                                                                                                                                                                                                                                                                                                                                                                                                                                                                                                                                                                                                                                                                                                                                                                                                                                                                                                                                                                                                                                                                                                                                                                                                                                                                                                                                                                | 127V / 60Hz                                                                                                                                                                                                                                                                                                                                                                        |