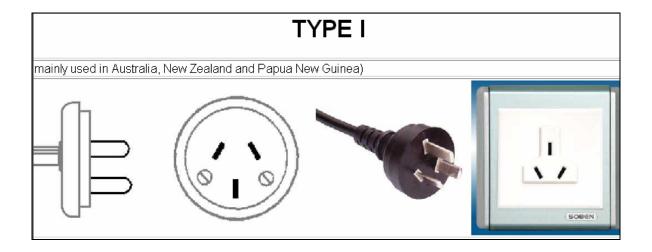

| Name                       | Abbreviation              | Mark<br>标记                | Plug Pattern | Voltage / Hz                                                                                                                                                             |
|----------------------------|---------------------------|---------------------------|--------------|--------------------------------------------------------------------------------------------------------------------------------------------------------------------------|
| 国家名 Argentina (阿根廷)        | 缩写<br>IRAM                |                           | 插头模式         | 电压 / 頻率<br>220V / 50Hz                                                                                                                                                   |
| <b>Australia</b><br>(澳大利亞) | C-Tick<br>RCM<br>Standard | Australian<br>Standard    |              | *230V / 50Hz  *Outlets typically controlled by adjacent switch. Though nominal voltage has been officially changed to 230V, 240V is within tolerances and commonly found |
| Austria<br>(奥地利)           | OVE                       | ÖVE                       |              | 230V / 50Hz                                                                                                                                                              |
| Belgium<br>(比利时)           | CEB                       | CEBEC<br>))CEBEC<br>))EMC |              | 230V / 50Hz                                                                                                                                                              |
| Brazil<br>(巴西)             | UC                        | União Certificadora       |              | 110 / 220V<br>60Hz                                                                                                                                                       |

| Netherland<br>(荷兰)      | KEMA       | KEMA   | 230V / 50Hz |
|-------------------------|------------|--------|-------------|
| New<br>Zealand<br>(纽西兰) | NZSS / SNZ |        | 230V / 50Hz |
| Norway<br>(挪威)          | NEMKO      | N      | 220V / 50Hz |
| Poland<br>(波兰)          | PCBC       | B      | 220V / 50Hz |
| Portugal<br>(葡萄牙)       | CERTIF     | certif | 220V / 50Hz |