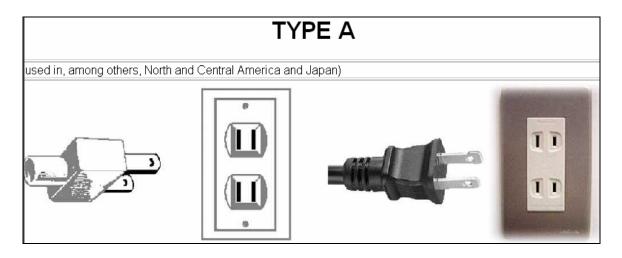

| Canada<br>(加拿大)           | CSA         | ®<br>NRTL/C               | 120V / 60Hz                                                                                                                                                                                                                                                                                                                         |
|---------------------------|-------------|---------------------------|-------------------------------------------------------------------------------------------------------------------------------------------------------------------------------------------------------------------------------------------------------------------------------------------------------------------------------------|
| China<br>(中国)             | CQC / CSBTS | Factory Code Factory Code | 220V / 50Hz  The "official" plug type is like type A but slightly shorter and without holes in blades. Type A and I outlets are common, and Type G might also be found.                                                                                                                                                             |
| Croatia<br>(克羅地亞)         |             | 99/CA4                    | 230V / 50Hz                                                                                                                                                                                                                                                                                                                         |
| Czech<br>Republic<br>(捷克) | EZU         | ECC                       | 230V / 50Hz                                                                                                                                                                                                                                                                                                                         |
| Denmark<br>(丹麦)           | DEMKO       | D                         | 220V / 50Hz  Denmark's connectors have slight differences from those used elsewhere. While pin diameter and spacing is standard, outlets may have different housing depths which could interfere with standard adaptors one report says this is due to "childproofing." Also, Plug C fits into K-type outlets (but not vice versa). |

| Taiwan<br>(台湾)            | MOEA              | 12345678                    |                                                                                                                                                                                                                                                                                                                                                                                                                                                                                                                                                                                                                                                                                                                                                                                                                                                                                                                                                                                                                                                                                                                                                                                                                                                                                                                                                                                                                                                                                                                                                                                                                                                                                                                                                                                                                                                                                                                                                                                                                                                                                                                                | 110V / 60Hz                                                                                                                                                |
|---------------------------|-------------------|-----------------------------|--------------------------------------------------------------------------------------------------------------------------------------------------------------------------------------------------------------------------------------------------------------------------------------------------------------------------------------------------------------------------------------------------------------------------------------------------------------------------------------------------------------------------------------------------------------------------------------------------------------------------------------------------------------------------------------------------------------------------------------------------------------------------------------------------------------------------------------------------------------------------------------------------------------------------------------------------------------------------------------------------------------------------------------------------------------------------------------------------------------------------------------------------------------------------------------------------------------------------------------------------------------------------------------------------------------------------------------------------------------------------------------------------------------------------------------------------------------------------------------------------------------------------------------------------------------------------------------------------------------------------------------------------------------------------------------------------------------------------------------------------------------------------------------------------------------------------------------------------------------------------------------------------------------------------------------------------------------------------------------------------------------------------------------------------------------------------------------------------------------------------------|------------------------------------------------------------------------------------------------------------------------------------------------------------|
| Thailand<br>(泰国)          | TISI              | (Incomit)                   |                                                                                                                                                                                                                                                                                                                                                                                                                                                                                                                                                                                                                                                                                                                                                                                                                                                                                                                                                                                                                                                                                                                                                                                                                                                                                                                                                                                                                                                                                                                                                                                                                                                                                                                                                                                                                                                                                                                                                                                                                                                                                                                                | *Some outlets are a combination of type A and C and can accept either type plug.                                                                           |
| Turkey<br>(土耳其)           | TSE               | TSE                         |                                                                                                                                                                                                                                                                                                                                                                                                                                                                                                                                                                                                                                                                                                                                                                                                                                                                                                                                                                                                                                                                                                                                                                                                                                                                                                                                                                                                                                                                                                                                                                                                                                                                                                                                                                                                                                                                                                                                                                                                                                                                                                                                | 230V / 50Hz                                                                                                                                                |
| Ukraine<br>(乌克兰)          | UKRSEPRO          | YKPTECT - 005               |                                                                                                                                                                                                                                                                                                                                                                                                                                                                                                                                                                                                                                                                                                                                                                                                                                                                                                                                                                                                                                                                                                                                                                                                                                                                                                                                                                                                                                                                                                                                                                                                                                                                                                                                                                                                                                                                                                                                                                                                                                                                                                                                | 220V / 50Hz                                                                                                                                                |
| United<br>Kingdom<br>(英国) | BSI/BEAB/<br>ASTA | BEAB<br>Approved  ASIA BEAB | 11 APP DE LA COMPANIE | *Outlets typically controlled by adjacent switch. Though nominal voltage has been officially changed to 230V, 240V is within tolerances and commonly found |
| U.S.A.<br>(美国)            | UL                |                             |                                                                                                                                                                                                                                                                                                                                                                                                                                                                                                                                                                                                                                                                                                                                                                                                                                                                                                                                                                                                                                                                                                                                                                                                                                                                                                                                                                                                                                                                                                                                                                                                                                                                                                                                                                                                                                                                                                                                                                                                                                                                                                                                | 120V / 60Hz                                                                                                                                                |