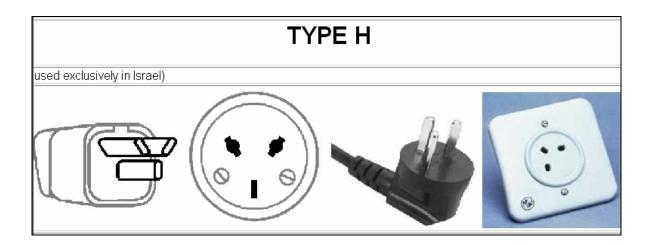

| Hong Kong<br>(香港) | HK   | ₩                                                 | 220V / 50Hz  Type D replaced by Type G but still found.                                                                                                                                                                                                                                      |
|-------------------|------|---------------------------------------------------|----------------------------------------------------------------------------------------------------------------------------------------------------------------------------------------------------------------------------------------------------------------------------------------------|
| Hungary<br>(匈牙利)  | MEEI | M <sub>E</sub>                                    | 230V / 50Hz                                                                                                                                                                                                                                                                                  |
| India<br>(印度)     | BIS  | BIS STANDARD MARK                                 | 240V / 50Hz                                                                                                                                                                                                                                                                                  |
| Ireland<br>(爱尔兰)  | NSAI | I.S. XXX: 190X<br>EN XXXX: 190X<br>IRC YYYY: 19YY | 230V / 50Hz                                                                                                                                                                                                                                                                                  |
| Israel<br>(以色列)   | SII  | THE STANDARDS INSTITUTION OF ISRAEL               | 230V / 50Hz  *Many (but not all) modern electric outlets in Israel have larger holes that accept both Type H and C plugs. Some extension cords and older outlets accept only the Type H plug. One correspondent estimates a 50-70% chance that a randomly selected outlet will accept Type C |