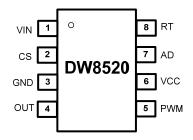

## **Features**

- Topology : Switch mode controller (Buck)

Application Input Voltage: 8V ~ 450VEfficiency : Up to 90%

- Current Control : Linear & PWM dimming

- Quiescent Current : Typical 0.5mA

- Switching Frequency : Constant frequency

or constant off-time operation

- Protection Function : Soft-start, TSD, OVP

## **Applications**

- DC/DC or AC/DC LED driver applications
- Signage and decorative LED lighting
- General lighting of flat panel displays
- RGB backlight LED driver
- General purpose constant current source

## **Typical Application**



## **Package**



8Lead SOIC (4.9 x 3.9 x 1.4)