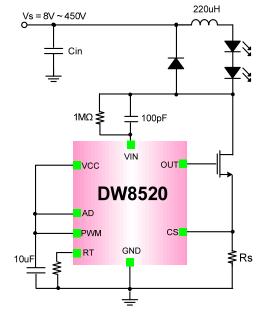

## **Features**

- Topology : Switch mode controller (Buck)

Application Input Voltage: 8V ~ 450VEfficiency : Up to 90%

- Current Control : Linear & PWM dimming

- Quiescent Current : Typical 0.5mA

- Switching Frequency : Constant frequency

or constant off-time operation

- Protection Function : Soft-start, TSD, OVP

## **Applications**

- DC/DC or AC/DC LED driver applications
- Signage and decorative LED lighting
- General lighting of flat panel displays
- RGB backlight LED driver
- General purpose constant current source

## **Typical Application**



## **Package**



8Lead SOIC (4.9 x 3.9 x 1.4)