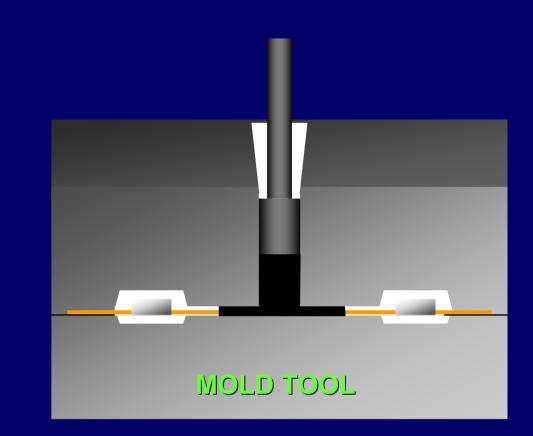

## **Transfer Molding**

**Semiconductor Manufacturing Process** 

Transfer molding is a process of encapsulating the wirebonded microchip. It gives the package its distinct shape.

### **TRANSFER MOLDING SET-UP**

**Semiconductor Manufacturing Process** 

Deflashing is a mechanical process of removing the mold flashes and bleeds.