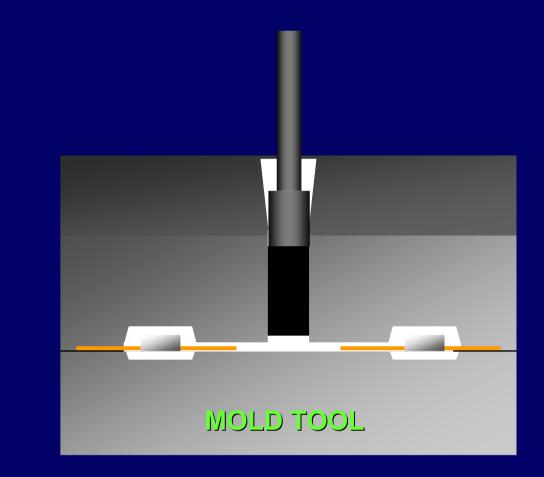

## **Transfer Molding**

**Semiconductor Manufacturing Process** 

Transfer molding is a process of encapsulating the wirebonded microchip. It gives the package its distinct shape.

### **TRANSFER MOLDING SET-UP**

**Semiconductor Manufacturing Process** 

Deflashing is a mechanical process of removing the mold flashes and bleeds.