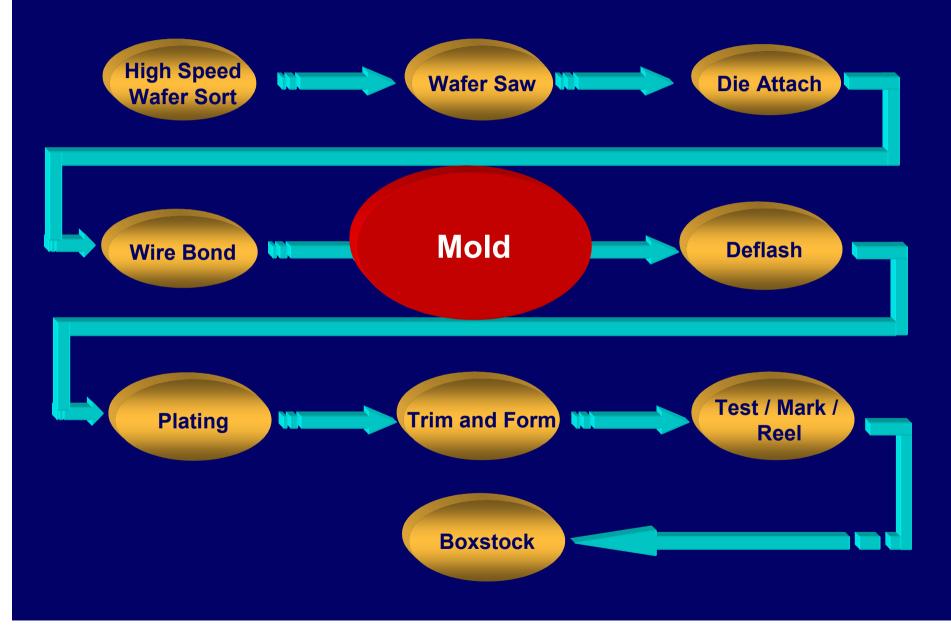

# **High Speed Wafer Sort**

Semiconductor Manufacturing Process





## **DICING / WAFER SAWING**

**Semiconductor Manufacturing Process** 







**Semiconductor Manufacturing Process** 

Cu Leadframe Die Attach Material Die or Microchip

Die Attach is a process of bonding the microchip on the leadframe.



### **EUTECTIC DIE ATTACH SET-UP**

**Semiconductor Manufacturing Process** 



### SOFT SOLDER DIE ATTACH SET-UP





## **Thermosonic Wirebond**

**Semiconductor Manufacturing Process** 



### 99.99% Gold wires

Thermosonic wire bonding employs heat and ultrasonic power to bond Au wire on die surface.



### **THERMOSONIC WIREBOND SET-UP**



### **WIREBONDS**



## **Transfer Molding**

**Semiconductor Manufacturing Process** 

Transfer molding is a process of encapsulating the wirebonded microchip. It gives the package its distinct shape.





### **TRANSFER MOLDING SET-UP**































**Semiconductor Manufacturing Process** 

Deflashing is a mechanical process of removing the mold flashes and bleeds.







## **Solder Plating**

**Semiconductor Manufacturing Process** 

**Sn-Pb coated leads** 

Solder plating is the process of coating the leads with Sn-Pb solder by electrolysis.



#### **SOLDER PLATING SET UP**

## Manufacturing Technology



### **Trim and Form**

**Semiconductor Manufacturing Process** 

Trim & Form is a mechanical process of trimming and leadforming the leads.

Singulated packages/ units

## Manufactur