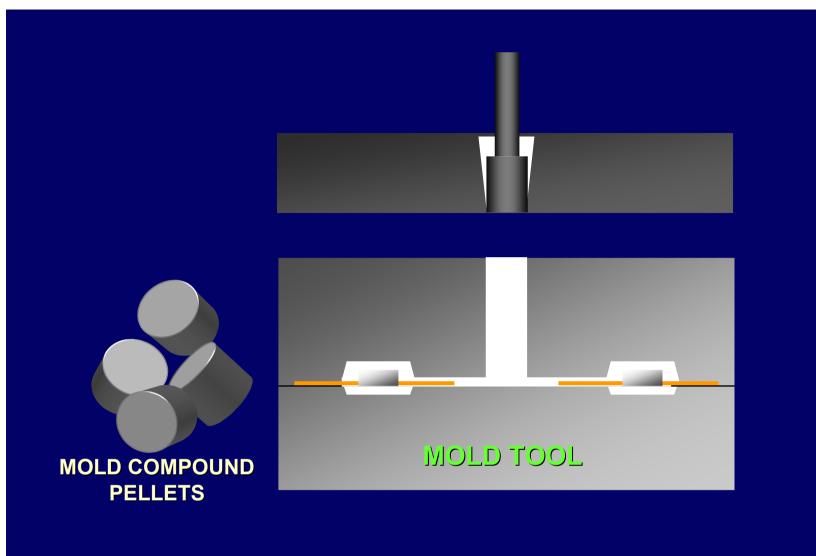

## **Transfer Molding**

**Semiconductor Manufacturing Process** 

Transfer molding is a process of encapsulating the wirebonded microchip. It gives the package its distinct shape.

### **TRANSFER MOLDING SET-UP**

**Semiconductor Manufacturing Process** 

Deflashing is a mechanical process of removing the mold flashes and bleeds.