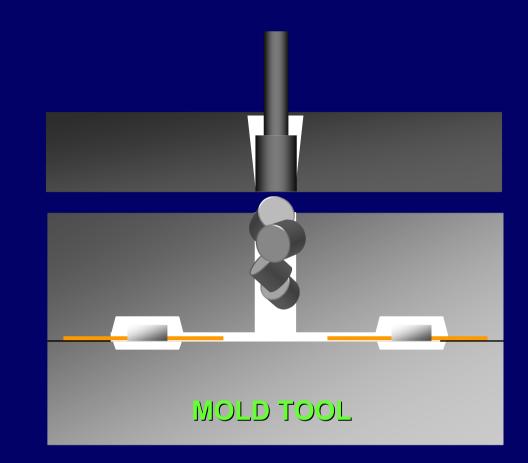

## **Transfer Molding**

**Semiconductor Manufacturing Process** 

Transfer molding is a process of encapsulating the wirebonded microchip. It gives the package its distinct shape.

### **TRANSFER MOLDING SET-UP**

**Semiconductor Manufacturing Process** 

Deflashing is a mechanical process of removing the mold flashes and bleeds.