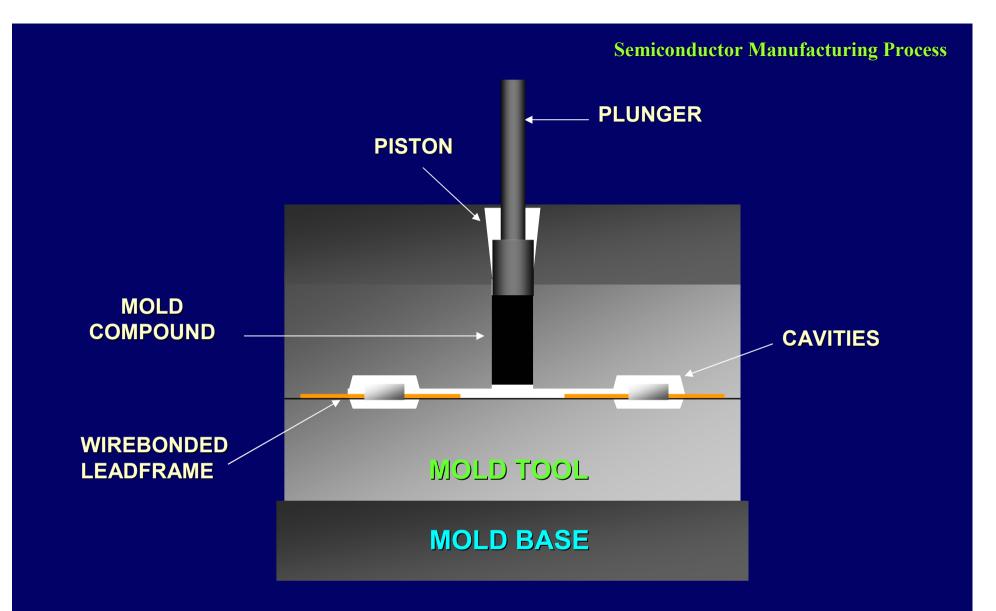

## **Transfer Molding**

**Semiconductor Manufacturing Process** 

Transfer molding is a process of encapsulating the wirebonded microchip. It gives the package its distinct shape.

### **TRANSFER MOLDING SET-UP**

**Semiconductor Manufacturing Process** 

Deflashing is a mechanical process of removing the mold flashes and bleeds.