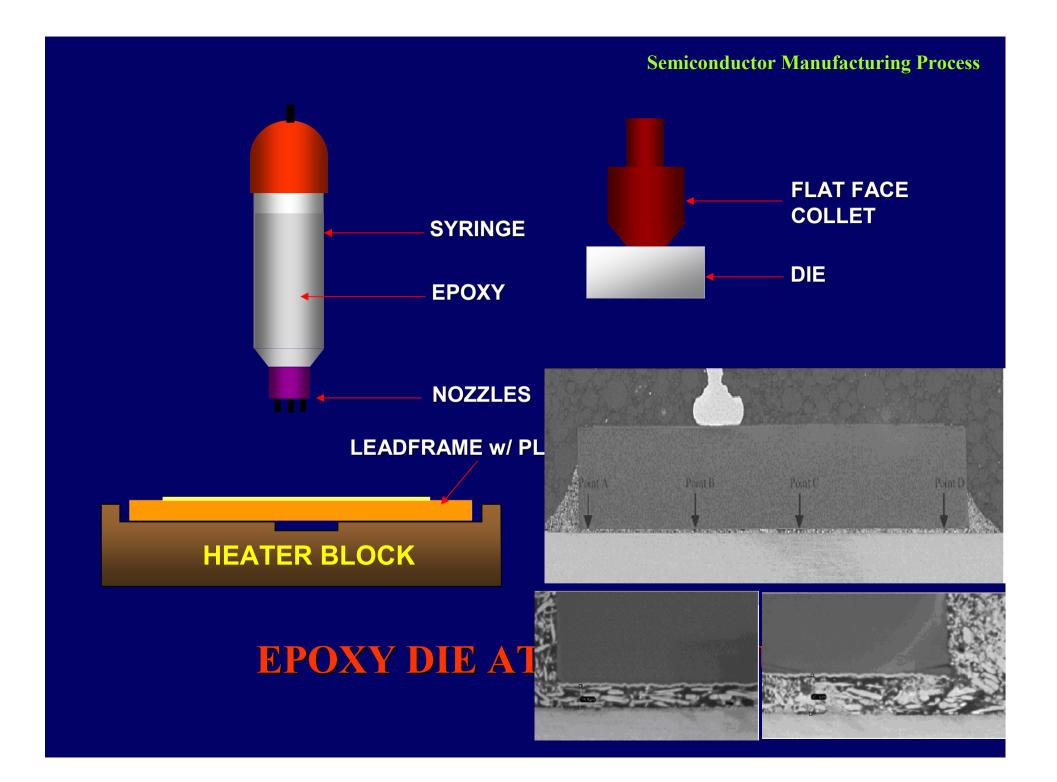

### **EUTECTIC DIE ATTACH SET-UP**

**Semiconductor Manufacturing Process** 

## **DICING / WAFER SAWING**

**Semiconductor Manufacturing Process** 

**Semiconductor Manufacturing Process** 

Cu Leadframe Die Attach Material Die or Microchip

Die Attach is a process of bonding the microchip on the leadframe.