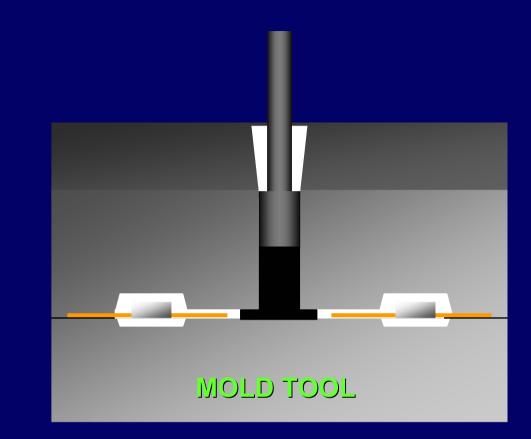

## **Transfer Molding**

**Semiconductor Manufacturing Process** 

Transfer molding is a process of encapsulating the wirebonded microchip. It gives the package its distinct shape.

### **TRANSFER MOLDING SET-UP**

**Semiconductor Manufacturing Process** 

Deflashing is a mechanical process of removing the mold flashes and bleeds.