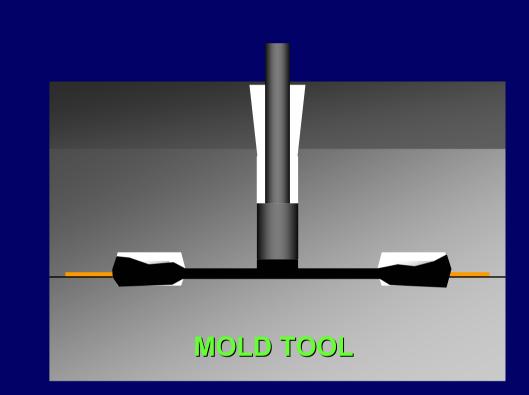

## **Transfer Molding**

**Semiconductor Manufacturing Process** 

Transfer molding is a process of encapsulating the wirebonded microchip. It gives the package its distinct shape.