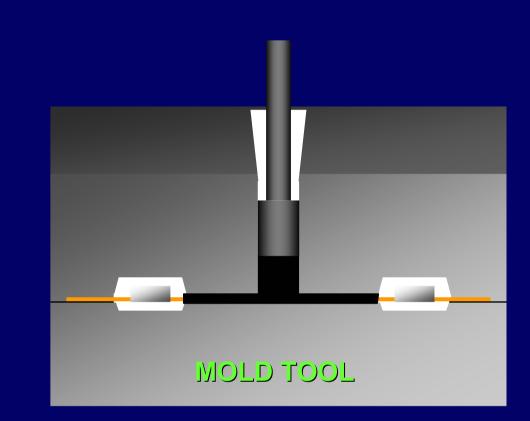

## **Transfer Molding**

**Semiconductor Manufacturing Process** 

Transfer molding is a process of encapsulating the wirebonded microchip. It gives the package its distinct shape.

### **TRANSFER MOLDING SET-UP**

**Semiconductor Manufacturing Process** 

Deflashing is a mechanical process of removing the mold flashes and bleeds.