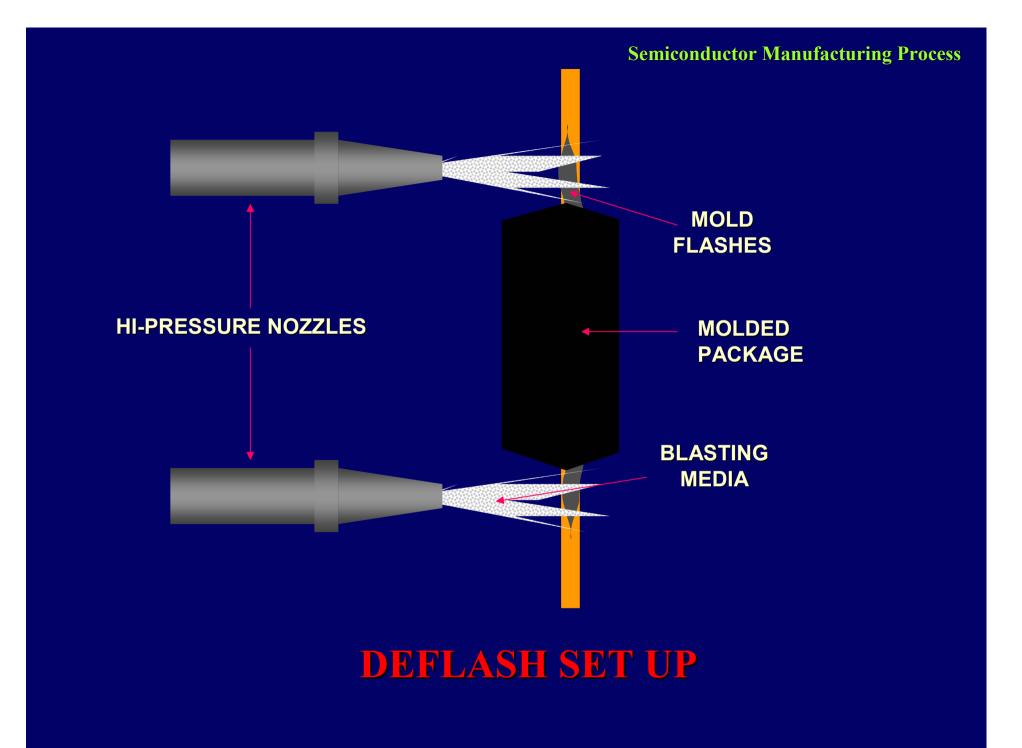

### **TRANSFER MOLDING SET-UP**

**Semiconductor Manufacturing Process** 

Deflashing is a mechanical process of removing the mold flashes and bleeds.