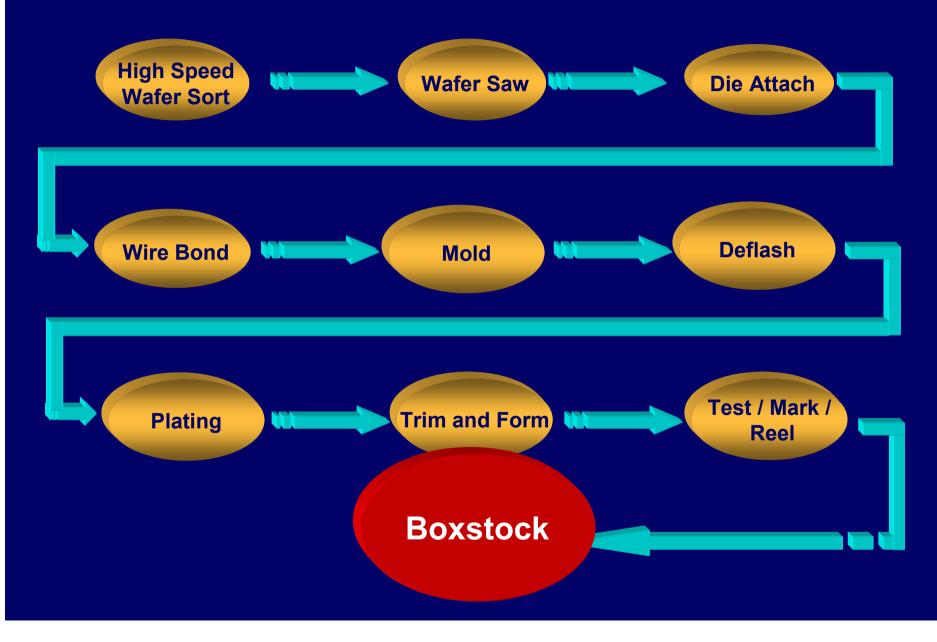

# **High Speed Wafer Sort**

Semiconductor Manufacturing Process

## **DICING / WAFER SAWING**

**Semiconductor Manufacturing Process** 

**Semiconductor Manufacturing Process** 

Cu Leadframe Die Attach Material Die or Microchip

Die Attach is a process of bonding the microchip on the leadframe.

## **Thermosonic Wirebond**

**Semiconductor Manufacturing Process** 

## **Transfer Molding**

**Semiconductor Manufacturing Process** 

Transfer molding is a process of encapsulating the wirebonded microchip. It gives the package its distinct shape.

### **TRANSFER MOLDING SET-UP**

**Semiconductor Manufacturing Process** 

Deflashing is a mechanical process of removing the mold flashes and bleeds.

## **Solder Plating**

**Semiconductor Manufacturing Process** 

**Sn-Pb coated leads** 

Solder plating is the process of coating the leads with Sn-Pb solder by electrolysis.

### **Trim and Form**

**Semiconductor Manufacturing Process** 

Trim & Form is a mechanical process of trimming and leadforming the leads.

Singulated packages/ units

# **Electrical Testing Semiconductor Manufacturing Process Electrical testing process Electrically good units** sorts out fall-outs from electrically good units. R **Electrical Fall-outs**

### **Laser Marking**

Semiconductor Manufacturing Process

LA SER marking process im prints d evice name, da ecode & company log o on the package

**F** 832 8304

## **Tape and Reel Packing**

Semiconductor Manufacturing Process

Tape & reel is the standard packing for surface mount packages/ devices.