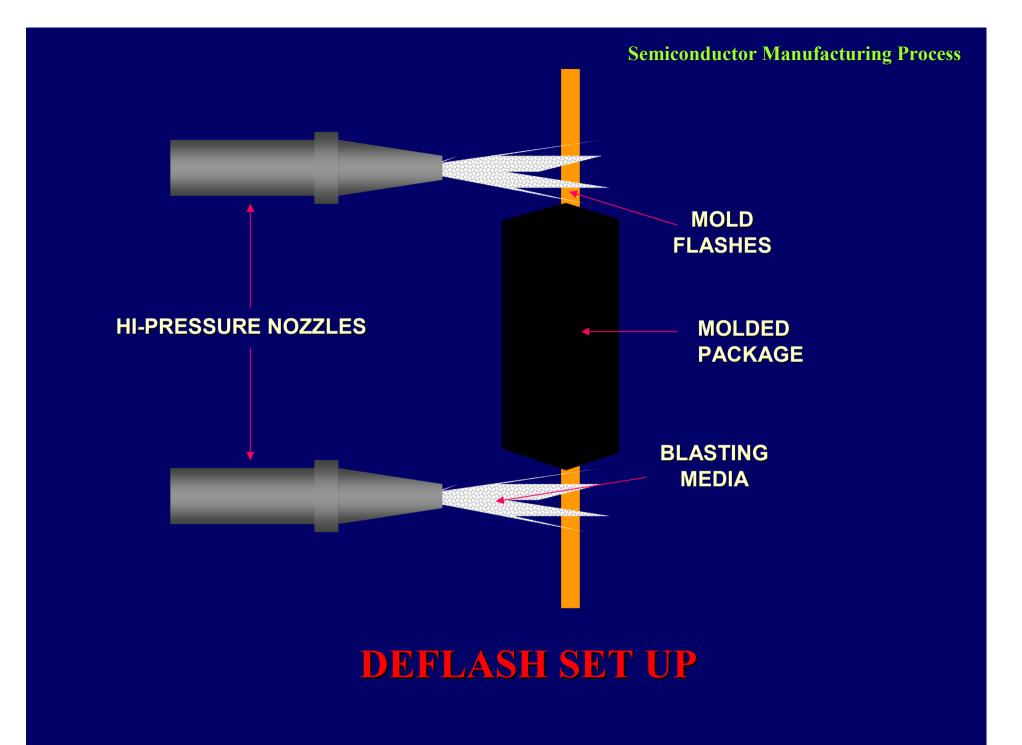

### **TRANSFER MOLDING SET-UP**

**Semiconductor Manufacturing Process** 

Deflashing is a mechanical process of removing the mold flashes and bleeds.