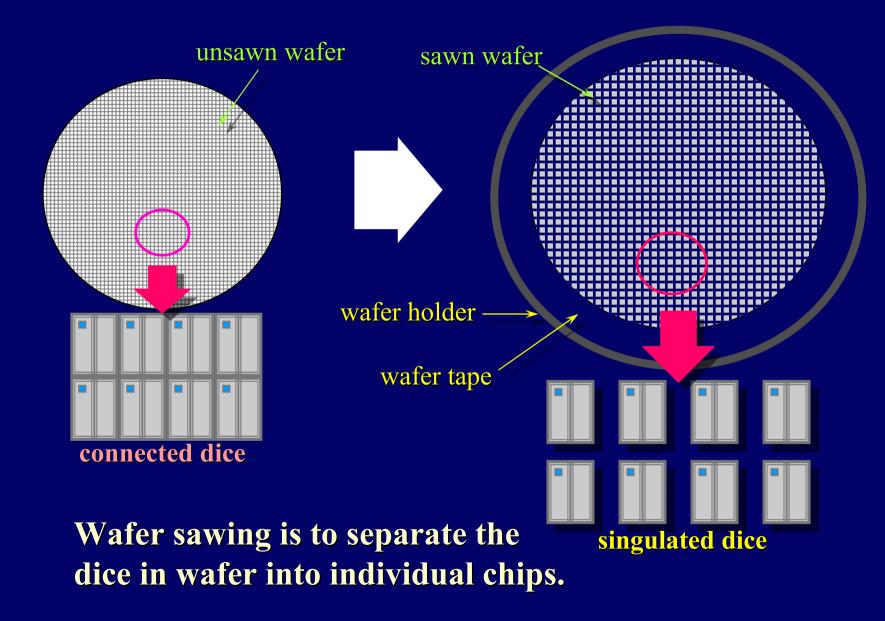

## **DICING / WAFER SAWING**

**Semiconductor Manufacturing Process** 

**Semiconductor Manufacturing Process** 

Cu Leadframe Die Attach Material Die or Microchip

Die Attach is a process of bonding the microchip on the leadframe.