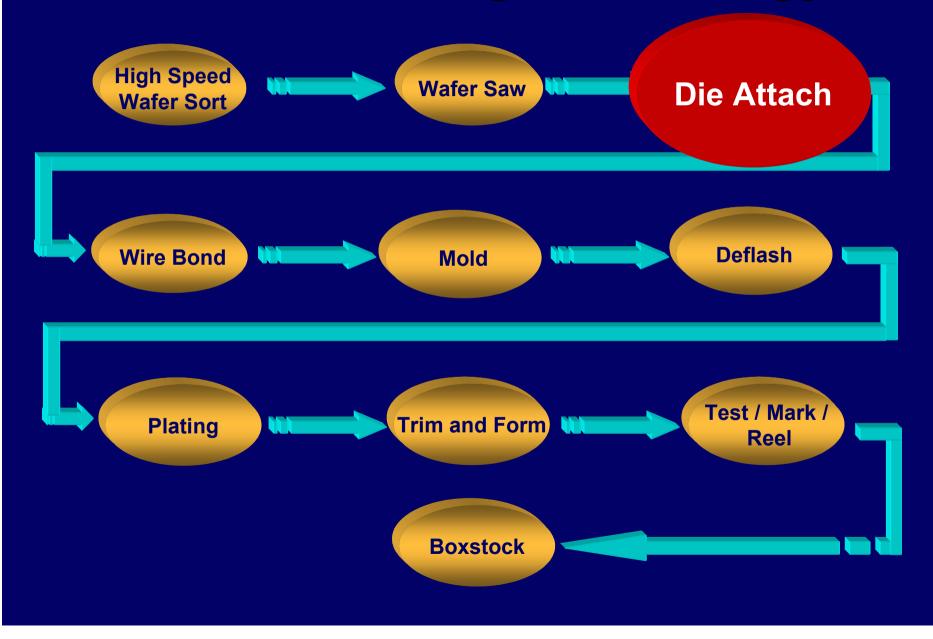

## **DICING / WAFER SAWING**

**Semiconductor Manufacturing Process** 

**Semiconductor Manufacturing Process** 

Cu Leadframe Die Attach Material Die or Microchip

Die Attach is a process of bonding the microchip on the leadframe.