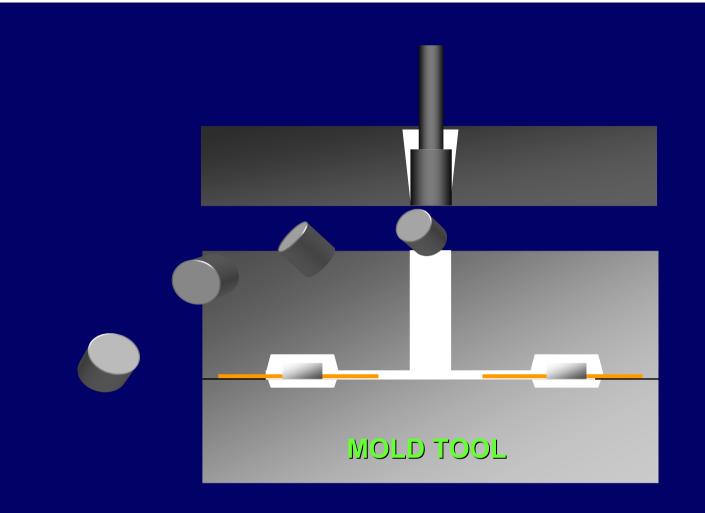

## **Transfer Molding**

**Semiconductor Manufacturing Process** 

Transfer molding is a process of encapsulating the wirebonded microchip. It gives the package its distinct shape.

### **TRANSFER MOLDING SET-UP**

**Semiconductor Manufacturing Process** 

Deflashing is a mechanical process of removing the mold flashes and bleeds.