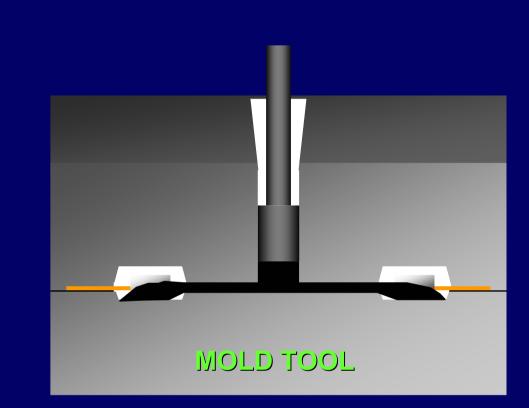

## **Transfer Molding**

**Semiconductor Manufacturing Process** 

Transfer molding is a process of encapsulating the wirebonded microchip. It gives the package its distinct shape.

### **TRANSFER MOLDING SET-UP**

**Semiconductor Manufacturing Process** 

Deflashing is a mechanical process of removing the mold flashes and bleeds.