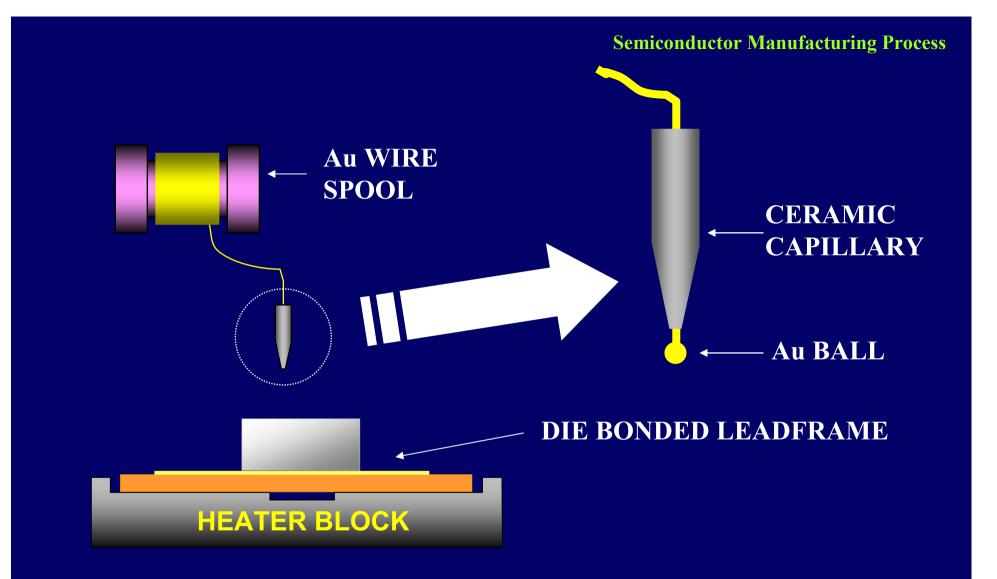

## **Thermosonic Wirebond**

**Semiconductor Manufacturing Process** 

### 99.99% Gold wires

Thermosonic wire bonding employs heat and ultrasonic power to bond Au wire on die surface.

### **THERMOSONIC WIREBOND SET-UP**