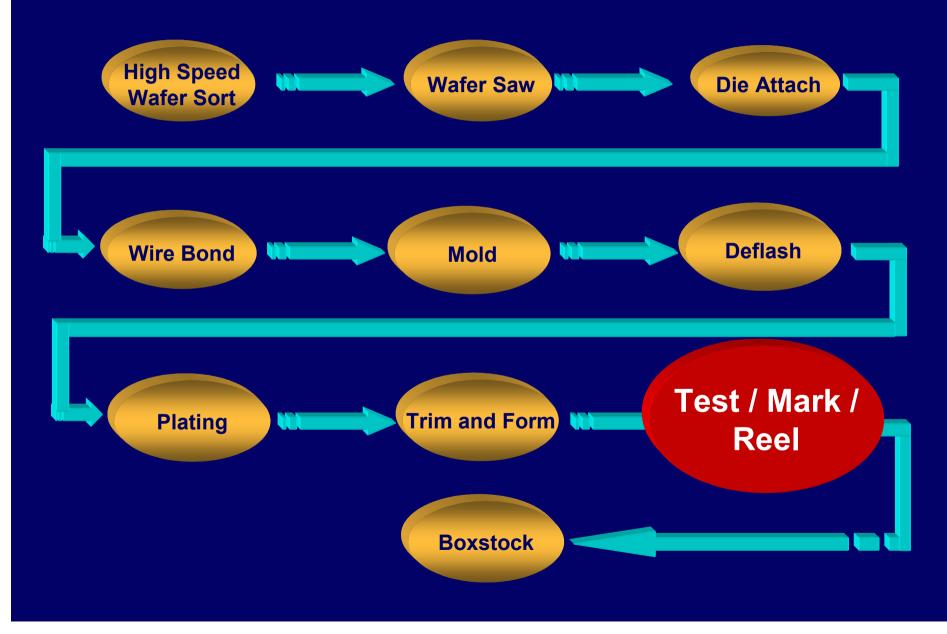

# **High Speed Wafer Sort**

Semiconductor Manufacturing Process

## **DICING / WAFER SAWING**

**Semiconductor Manufacturing Process** 

**Semiconductor Manufacturing Process** 

Cu Leadframe Die Attach Material Die or Microchip

Die Attach is a process of bonding the microchip on the leadframe.

## **Thermosonic Wirebond**

**Semiconductor Manufacturing Process** 

## **Transfer Molding**

**Semiconductor Manufacturing Process** 

Transfer molding is a process of encapsulating the wirebonded microchip. It gives the package its distinct shape.

### **TRANSFER MOLDING SET-UP**

**Semiconductor Manufacturing Process** 

Deflashing is a mechanical process of removing the mold flashes and bleeds.

## **Solder Plating**

**Semiconductor Manufacturing Process** 

**Sn-Pb coated leads** 

Solder plating is the process of coating the leads with Sn-Pb solder by electrolysis.

### **Trim and Form**

**Semiconductor Manufacturing Process** 

Trim & Form is a mechanical process of trimming and leadforming the leads.

Singulated packages/ units

# **Electrical Testing Semiconductor Manufacturing Process Electrical testing process Electrically good units** sorts out fall-outs from electrically good units. R **Electrical Fall-outs**

### **Laser Marking**

Semiconductor Manufacturing Process

LA SER marking process im prints d evice name, da ecode & company log o on the package

**F** 832 8304

## **Tape and Reel Packing**

Semiconductor Manufacturing Process

Tape & reel is the standard packing for surface mount packages/ devices.