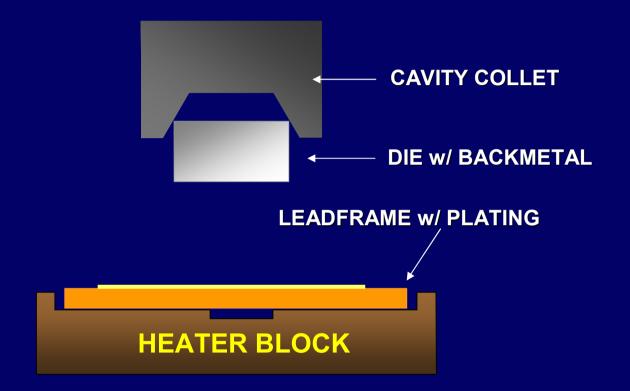

### **EUTECTIC DIE ATTACH SET-UP**

**Semiconductor Manufacturing Process** 

### SOFT SOLDER DIE ATTACH SET-UP