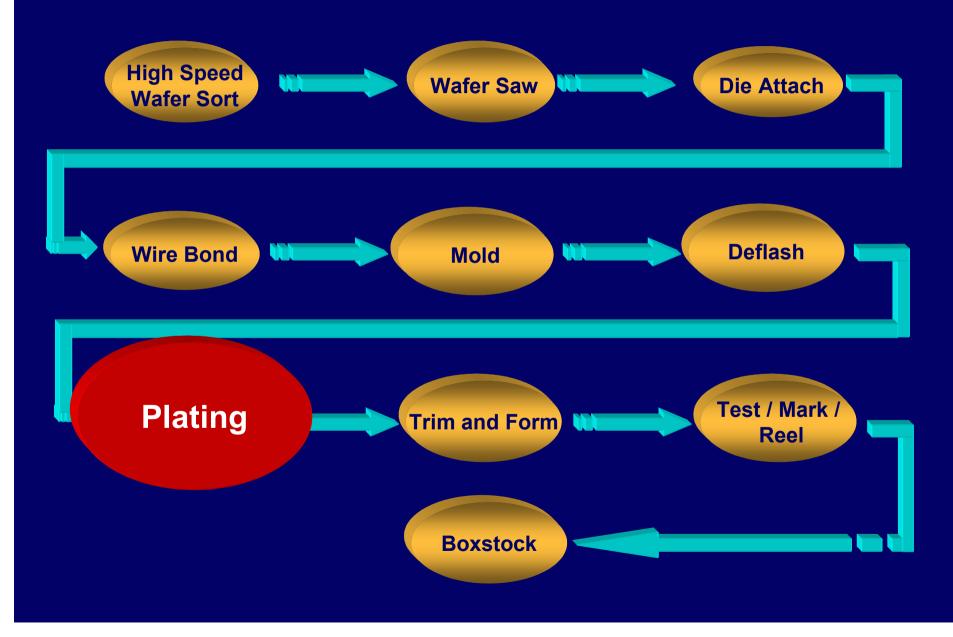

is a process of bonding the microchip on the leadframe.



### **EUTECTIC DIE ATTACH SET-UP**

**Semiconductor Manufacturing Process** 



### SOFT SOLDER DIE ATTACH SET-UP





## **Thermosonic Wirebond**

**Semiconductor Manufacturing Process** 



### 99.99% Gold wires

Thermosonic wire bonding employs heat and ultrasonic power to bond Au wire on die surface.



### **THERMOSONIC WIREBOND SET-UP**



### **WIREBONDS**



## **Transfer Molding**

**Semiconductor Manufacturing Process** 

Transfer molding is a process of encapsulating the wirebonded microchip. It gives the package its distinct shape.





### **TRANSFER MOLDING SET-UP**































**Semiconductor Manufacturing Process** 

Deflashing is a mechanical process of removing the mold flashes and bleeds.







## **Solder Plating**

**Semiconductor Manufacturing Process** 

**Sn-Pb coated leads** 

Solder plating is the process of coating the leads with Sn-Pb solder by electrolysis.



#### **SOLDER PLATING SET UP**

## Manufacturing Technology



### **Trim and Form**

**Semiconductor Manufacturing Process** 

Trim & Form is a mechanical process of trimming and leadforming the leads.

Singulated packages/ units

## Manufacturing Technology



# **Electrical Testing Semiconductor Manufacturing Process Electrical testing process Electrically good units** sorts out fall-outs from electrically good units. R **Electrical Fall-outs**

### **Laser Marking**

Semiconductor Manufacturing Process

LA SER marking process im prints d evice name, da ecode & company log o on the package

**F** 832 8304

##