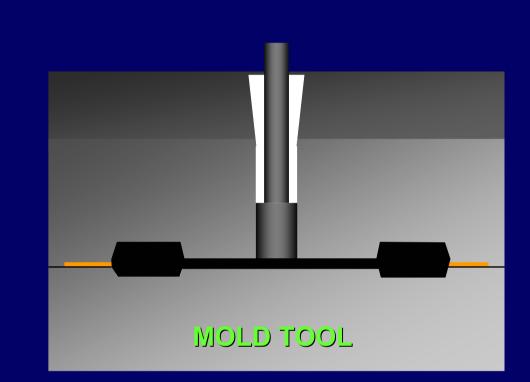

### **TRANSFER MOLDING SET-UP**

**Semiconductor Manufacturing Process** 

Deflashing is a mechanical process of removing the mold flashes and bleeds.