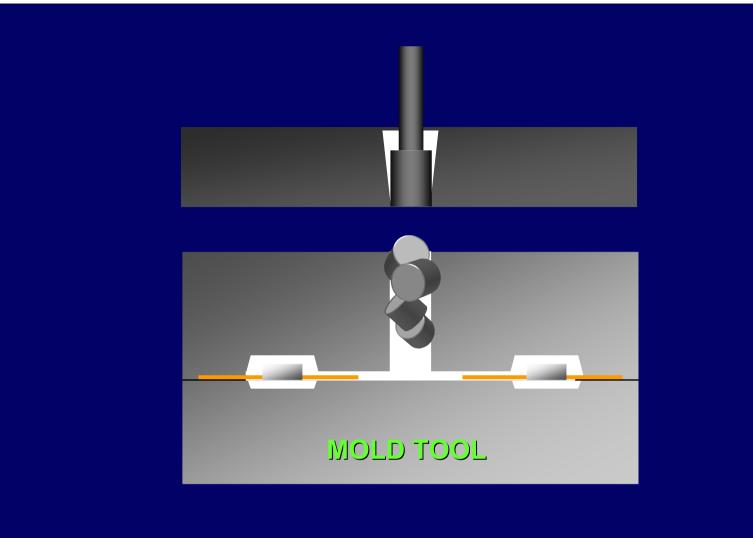

## **Transfer Molding**

**Semiconductor Manufacturing Process** 

Transfer molding is a process of encapsulating the wirebonded microchip. It gives the package its distinct shape.

### **TRANSFER MOLDING SET-UP**

**Semiconductor Manufacturing Process** 

Deflashing is a mechanical process of removing the mold flashes and bleeds.