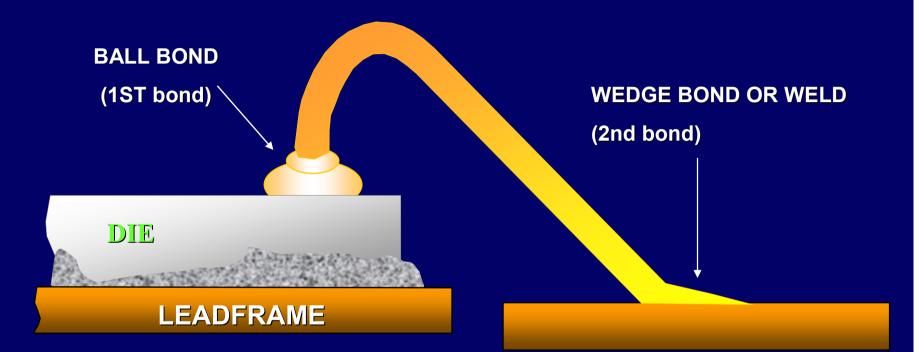

### 99.99% Gold wires

Thermosonic wire bonding employs heat and ultrasonic power to bond Au wire on die surface.

### **WIREBONDS**