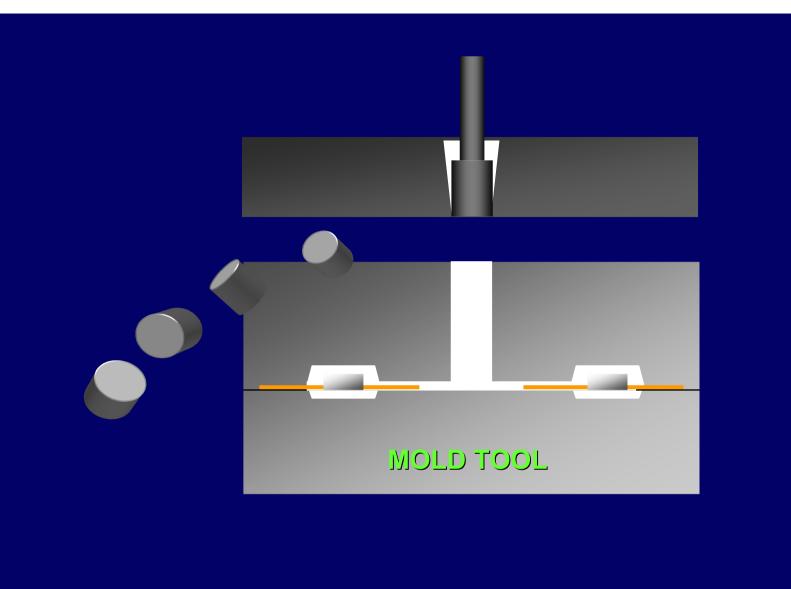

## **Transfer Molding**

**Semiconductor Manufacturing Process** 

Transfer molding is a process of encapsulating the wirebonded microchip. It gives the package its distinct shape.

### **TRANSFER MOLDING SET-UP**

**Semiconductor Manufacturing Process** 

Deflashing is a mechanical process of removing the mold flashes and bleeds.