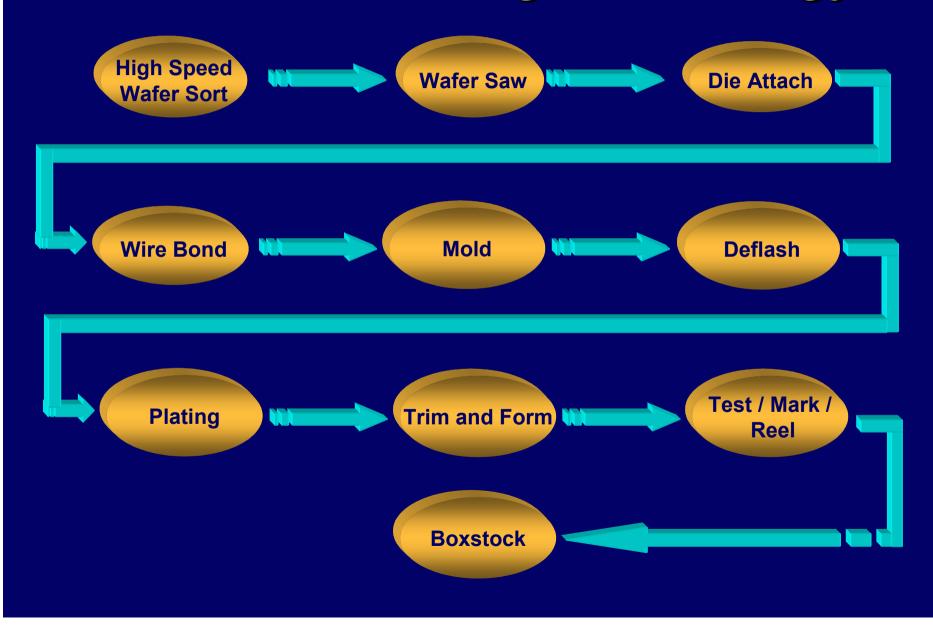

# **High Speed Wafer Sort**

Semiconductor Manufacturing Process





## **DICING / WAFER SAWING**

**Semiconductor Manufacturing Process** 







**Semiconductor Manufacturing Process** 

Cu Leadframe Die Attach Material Die or Microchip

Die Attach is a process of bonding the microchip on the leadframe.



### **EUTECTIC DIE ATTACH SET-UP**

**Semiconductor Manufacturing Process** 



### SOFT SOLDER DIE ATTACH SET-UP





## **Thermosonic Wirebond**

**Semiconductor Manufacturing Process** 



### 99.99% Gold wires

Thermosonic wire bonding employs heat and ultrasonic power to bond Au wire on die surface.



### **THERMOSONIC WIREBOND SET-UP**



### **WIREBONDS**



## **Transfer Molding**

**Semiconductor Manufacturing Process** 

Transfer molding is a process of encapsulating th