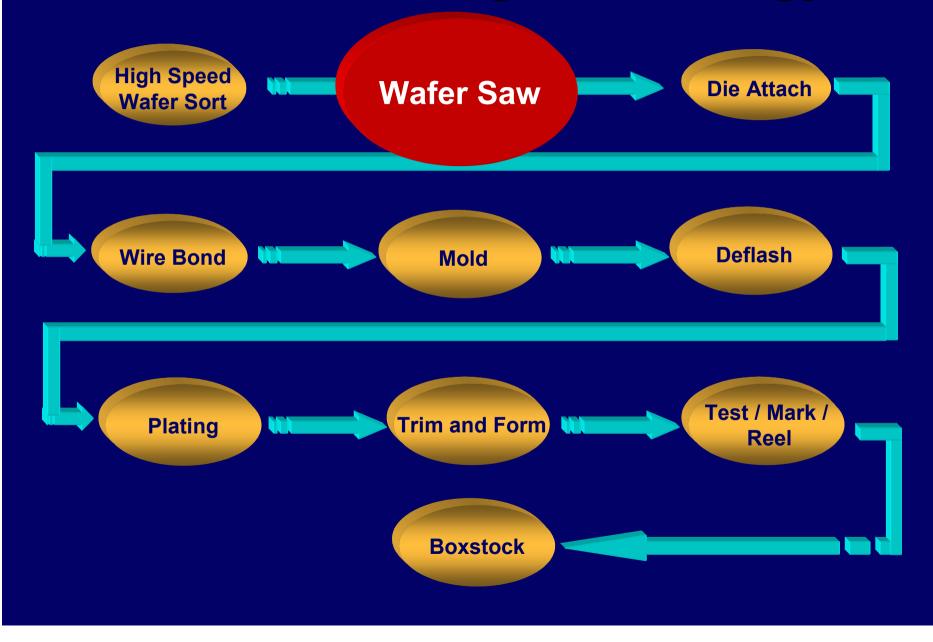

# **High Speed Wafer Sort**

Semiconductor Manufacturing Process





## **DICING / WAFER SAWING**

**Semiconductor Manufacturing Process** 







**Semiconductor Manufacturing Process** 

Cu Leadframe Die Attach Material Die or Microchip

Die Attach is a process of bonding the microchip on the leadframe.



### **EUTECTIC DIE ATTACH SET-UP**

**Semiconductor Manufacturing Process** 



### SOFT SOLDER DIE ATTACH SET-UP





## **Thermosonic Wirebond**

**Semiconductor Manufacturing Process** 



### 99.99% Gold wires

Thermosonic wire bonding employs heat and ultrasonic power to bond Au wire on die surface.



### **THERMOSONIC WIREBOND SET-UP**



### **WIREBONDS**



## **Transfer Molding**

**Semiconductor Manufacturing Process** 

Transfer molding is a process of encapsulating the wirebonded microchip. It gives the package its distinct shape.





##