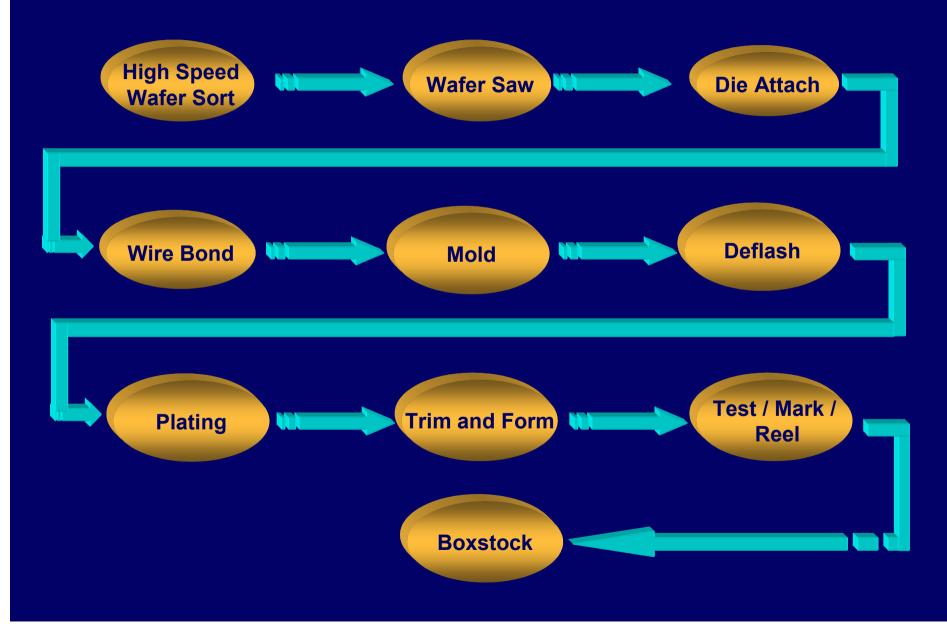

# **High Speed Wafer Sort**

Semiconductor Manufacturing Process

## **DICING / WAFER SAWING**

**Semiconductor Manufacturing Process** 

**Semiconductor Manufacturing Process** 

Cu Leadframe Die Attach Material Die or Microchip

Die Attach is a process of bonding the microchip on the leadframe.

## **Thermosonic Wirebond**

**Semiconductor Manufacturing Process** 

## **Transfer Molding**

**Semiconductor Manufacturing Process** 

Transfer molding is a process of encapsulating the wirebonded microchip. It gives the package its distinct shape.

### **TRANSFER MOLDING SET-UP**

**Semiconductor Manufacturing Process** 

Deflashing is a mechanical process of removing the mold flashes and bleeds.

## **Solder Plating**

**Semiconductor Manufacturing Process** 

**Sn-Pb coated leads** 

Solder plating is the process of coating the leads with Sn-Pb solder by electrolysis.

### **Trim and Form**

**Semiconductor Manufacturing Process** 

Trim & Form is a mechanical process of trimming and leadforming the leads.

Singulated packages/ units

# **Electrical Testing Semiconductor Manufacturing Process Electrical testing process Electrically good units** sorts out fall-outs from electrically good units. R **Electrical Fall-outs**

### **Laser Marking**

Semiconductor Manufacturing Process

LA SER marking process im prints d evice name, da ecode & company log o on the package

**F** 832 8304

## **Tape and Reel Packing**

Semiconductor Manufacturing Process

Tape & reel is the standard packing for surface mount packages/ devices.