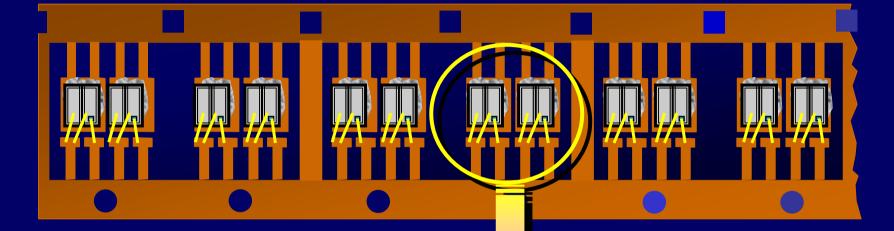

### **WIREBONDS**

### 99.99% Gold wires

Thermosonic wire bonding employs heat and ultrasonic power to bond Au wire on die surface.