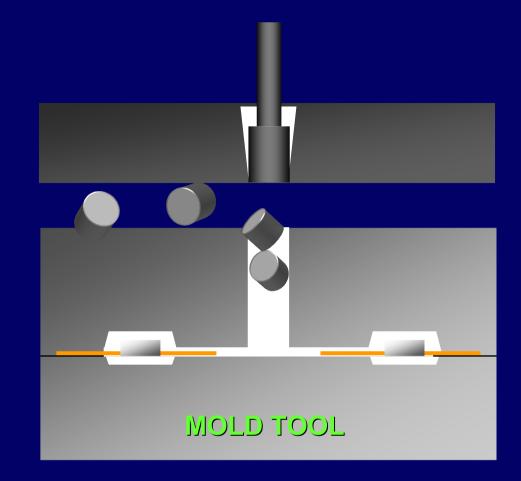

## **Transfer Molding**

**Semiconductor Manufacturing Process** 

Transfer molding is a process of encapsulating the wirebonded microchip. It gives the package its distinct shape.

### **TRANSFER MOLDING SET-UP**

**Semiconductor Manufacturing Process** 

Deflashing is a mechanical process of removing the mold flashes and bleeds.