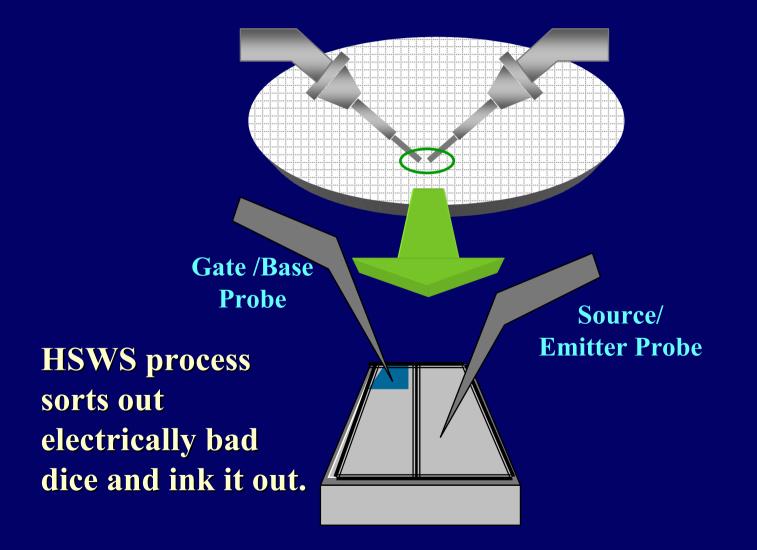

# **High Speed Wafer Sort**

Semiconductor Manufacturing Process





## **DICING / WAFER SAWING**

**Semiconductor Manufacturing Process** 







**Semiconductor Manufacturing Process** 

Cu Leadframe Die Attach Material Die or Microchip

Die Attach is a process of bonding the microchip on the leadframe.



### **EUTECTIC DIE ATTACH SET-UP**

**Semiconductor Manufacturing Process** 



### SOFT SOLDER DIE ATTACH SET-UP





## **Thermosonic Wirebond**

**Semiconductor Manufacturing Process** 



### 99.99% Gold wires

Thermosonic wire bonding employs heat and ultrasonic power to bond Au wire on die surface.



### **THERMOSONIC WIREBOND SET-UP**



### **WIREBONDS**



## **Transfer Molding**

**Semiconductor Manufacturing Process** 

Transfer molding is a process of encapsulating the wirebonded microchip. It gives the package its distinct shape.