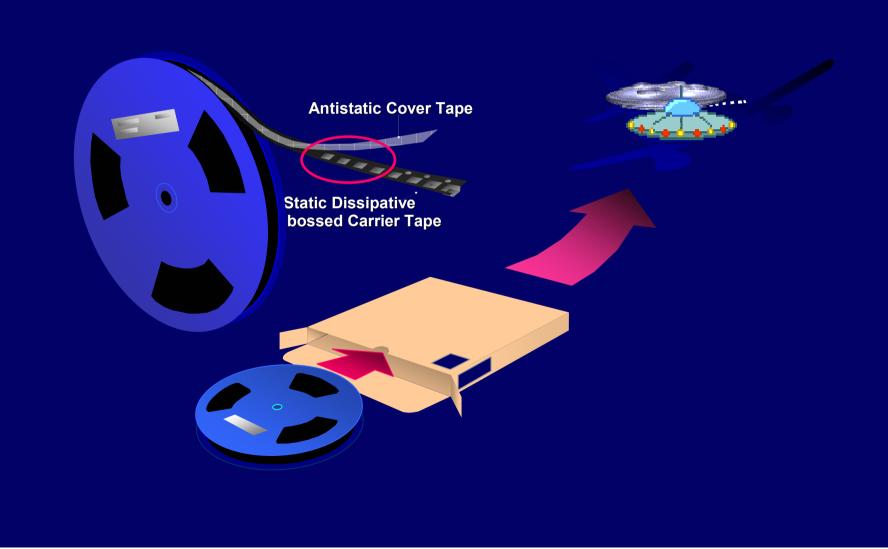

## **Tape and Reel Packing**

Semiconductor Manufacturing Process

Tape & reel is the standard packing for surface mount packages/ devices.

## **Tape and Reel Packing**

Semiconductor Manufacturing Process