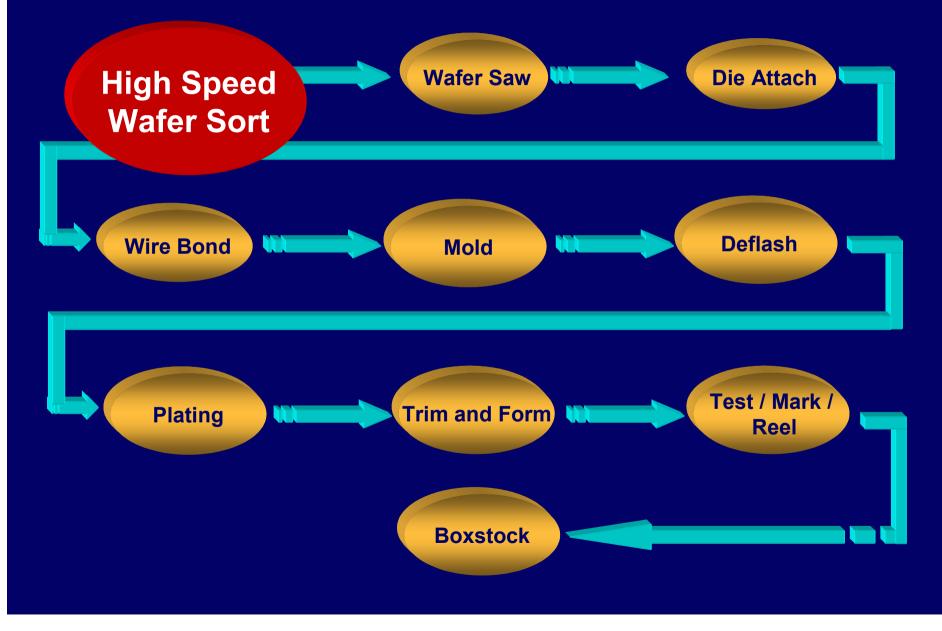

# **High Speed Wafer Sort**

Semiconductor Manufacturing Process





## **DICING / WAFER SAWING**

**Semiconductor Manufacturing Process** 







**Semiconductor Manufacturing Process** 

Cu Leadframe Die Attach Material Die or Microchip

Die Attach is a process of bonding the microchip on the leadframe.



### **EUTECTIC DIE ATTACH SET-UP**

**Semiconductor Manufacturing Process** 



### SOFT SOLDER DIE ATTACH SET-UP





## **Thermosonic Wirebond**

**Semiconductor Manufacturing Process** 



### 99.99% Gold wires

Thermosonic wire bonding employs heat and ultrasonic power to bond Au wire on die surface.



### **THERMOSONIC WIREBOND SET-UP**



### **WIREBONDS**



## **Transfer Molding**

**Semiconductor Manufacturing Process** 

Transfer molding is a process of encapsulating the