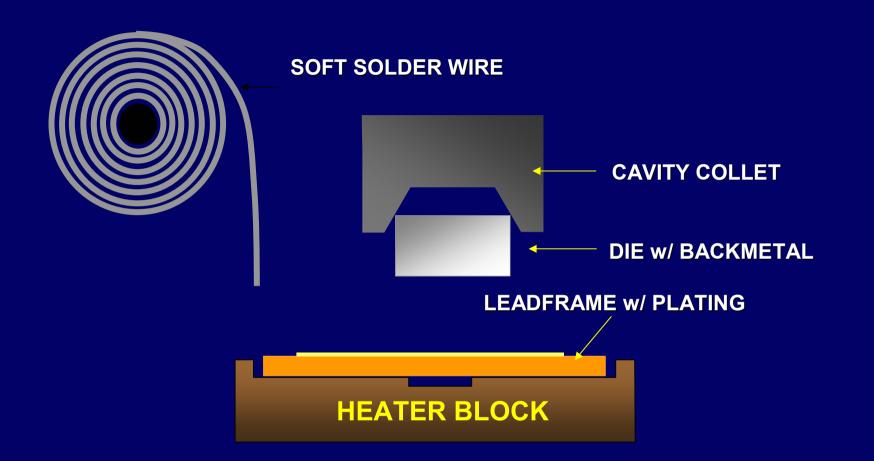

### SOFT SOLDER DIE ATTACH SET-UP

## **DICING / WAFER SAWING**

**Semiconductor Manufacturing Process** 

**Semiconductor Manufacturing Process** 

Cu Leadframe Die Attach Material Die or Microchip

Die Attach is a process of bonding the microchip on the leadframe.