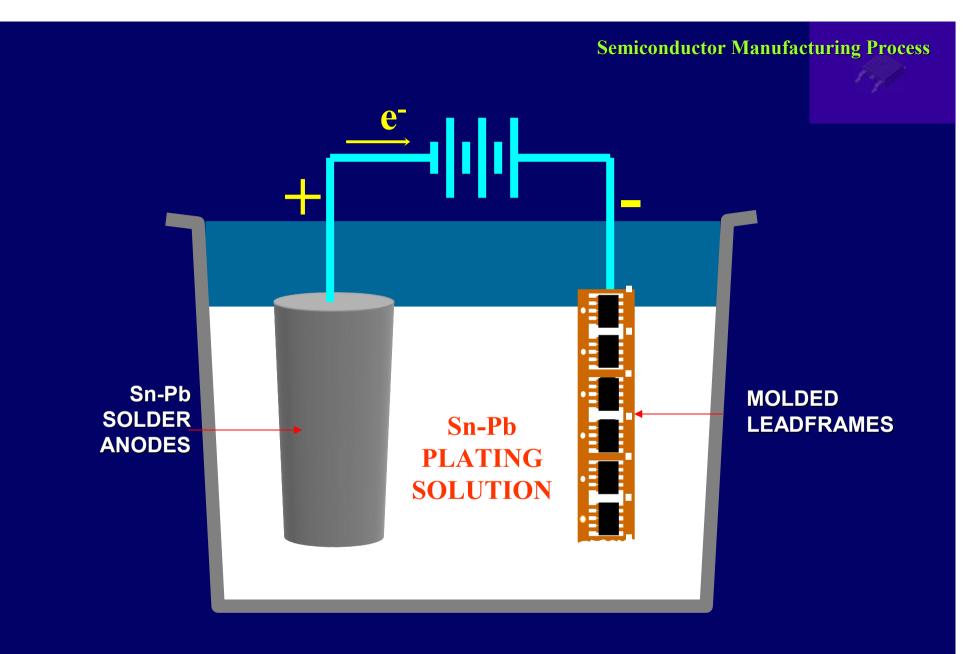

## **Solder Plating**

**Semiconductor Manufacturing Process** 

**Sn-Pb coated leads** 

Solder plating is the process of coating the leads with Sn-Pb solder by electrolysis.

#### **SOLDER PLATING SET UP**