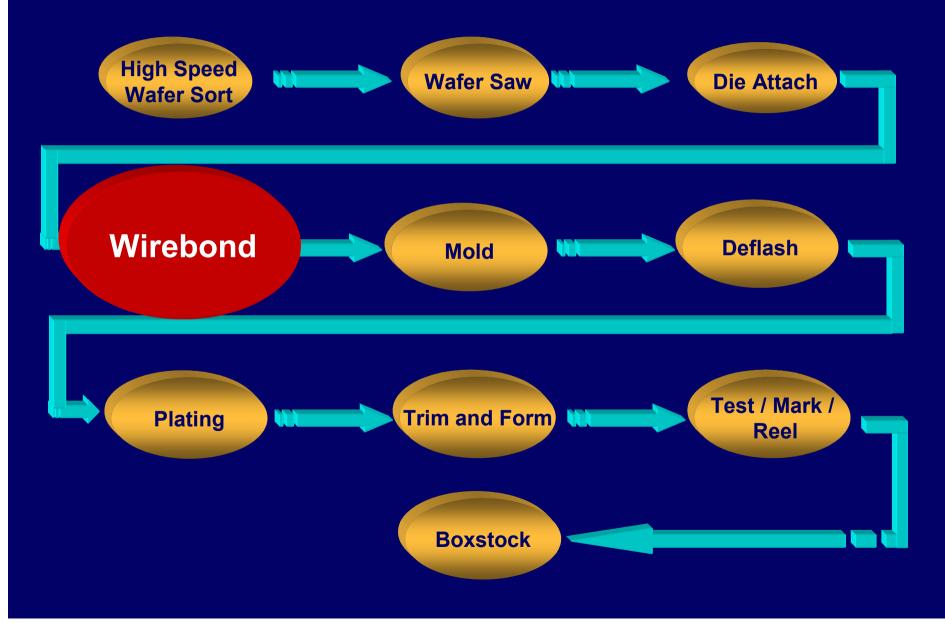

## **Thermosonic Wirebond**

**Semiconductor Manufacturing Process** 

### 99.99% Gold wires

Thermosonic wire bonding employs heat and ultrasonic power to bond Au wire on die surface.