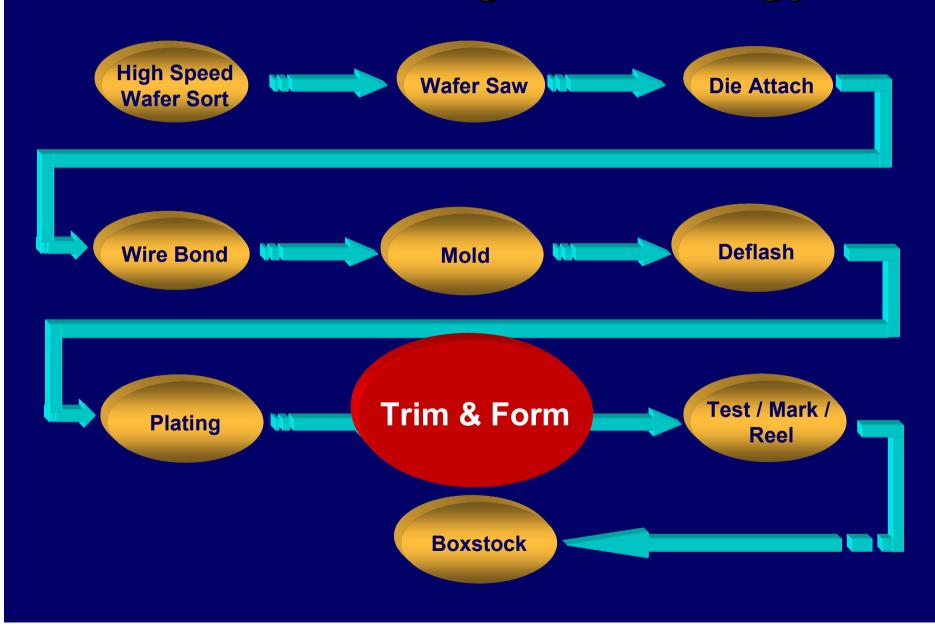

## Manufacturing Technology

### **Trim and Form**

**Semiconductor Manufacturing Process** 

Trim & Form is a mechanical process of trimming and leadforming the leads.

Singulated packages/ units