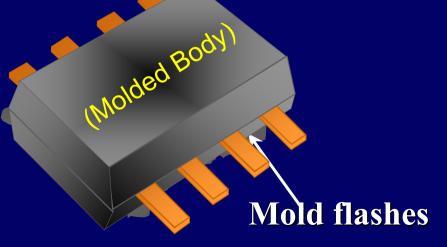

## **Transfer Molding**

**Semiconductor Manufacturing Process** 

Transfer molding is a process of encapsulating the wirebonded microchip. It gives the package its distinct shape.

### **TRANSFER MOLDING SET-UP**

**Semiconductor Manufacturing Process** 

Deflashing is a mechanical process of removing the mold flashes and bleeds.