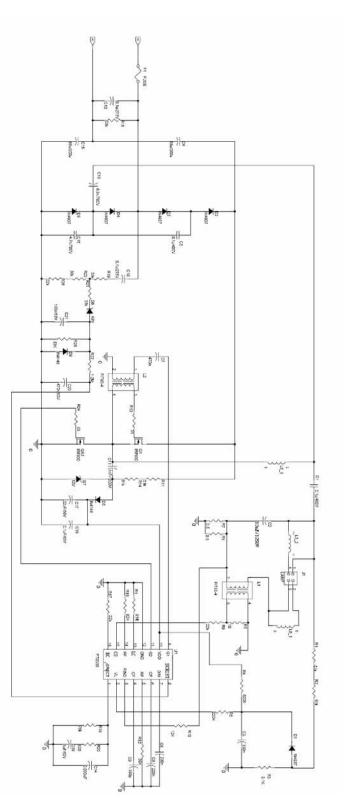

## **TYPICAL APPLICATION CIRCUIT**

120V/60Hz/32W/T8

**Dimming Ballast Controller IC** 