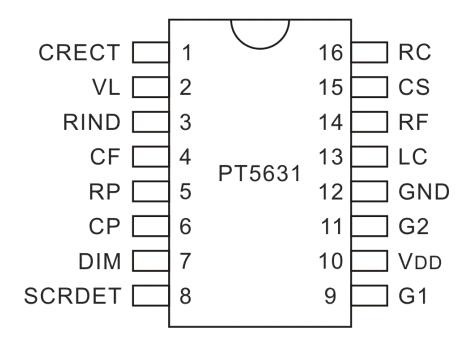

such as preheat time and preheat current. All of these provide a great degree of flexibility for the ballast design engineers. With different connections, PT5631 has the dimming ability with SCR, potentiometer or remote controller. And the PT5631 is available in both 16-pin DIP and 16-pin SOP packages.

## **FEATURES**

- Dimming range: 7.5%~100%
- Provides capacitive mode protection of half-bridge inverter
- Over-voltage protection, over-current protection and thermal protection
- Programmable preheat time and preheat current (Frequency)
- Minimum dimming control
- Closed-loop lamp power control

# APPLICATIONS

- All types fluorescent lamps
- SCR, potentiometer & remote dimmer

普誠科技股份有限公司

Princeton Technology Corp.

PT5631

**Dimming Ballast Controller IC** 

## **PIN CONFIGURATION**





PT5631

**Dimming Ballast Controller IC** 

## **TYPICAL APPLICATION CIRCUIT**

120V/60Hz/32W/T8





**Dimming Ballast Controller IC** 

#### PT5631

## **ORDER INFORMATION**

| Valid Part Number | Package Type         | Top Code |
|-------------------|----------------------|----------|
| PT5631-D (L)      | 16 Pins, DIP, 150MIL | PT5631-D |
| PT5631-S (L)      | 16 Pins, SOP, 300MIL | PT5631-S |

#### Notes:

1. (L), (C) or (S) = Lead Free.

2. The Lead Free mark is put in front of the date code.